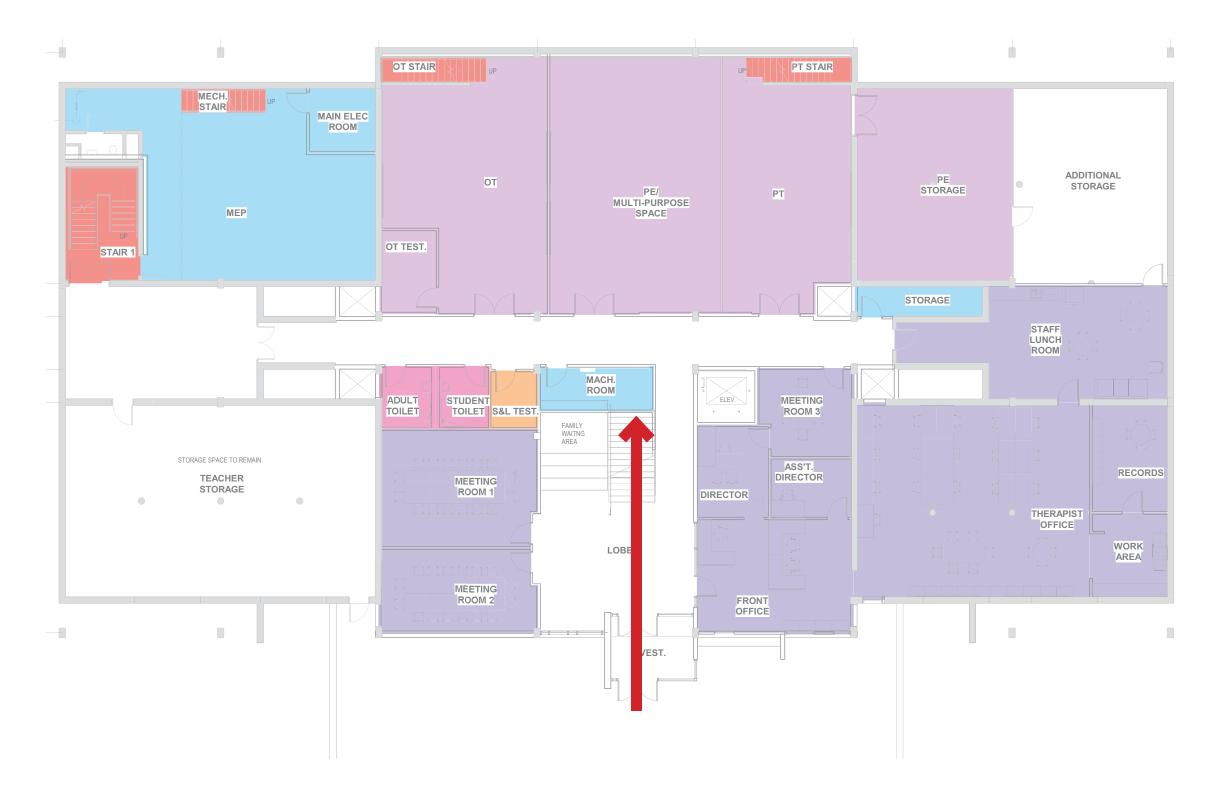

# **NEWTON EARLY CHILDHOOD** PROGRAM

SCHOOL BUILDING COMMITTEE PROJECT UPDATE

NEWTON, MA 24 OCTOBER 2019

SITE PLAN FLOOR PLAN UPDATES LOBBY EXTERIOR ELEVATION





# **SITE PLAN** CURRENT LAYOUT



**LOWER LEVEL** PROPOSED LAYOUT



**LOWER LEVEL** ADMIN SUITE





# LOWER LEVEL CIRCULATION



# **MIDDLE LEVEL** CIRCULATION



# **LOWER LEVEL** ENTRY LOBBY



### MIDDLE LEVEL



#### **UPPER LEVEL**



## **EXTERIOR ELEVATION** ALBEMARLE ENTRY



# **EXTERIOR ELEVATION** ALBEMARLE ENTRY



# NECP PROJECT PLAN AND TIME LINE



LE-NECP SBC Meeting - October 24, 2019

# NECP PROJECT BUDGET AND COST SUMMARY

| NECP TPC Budget<br>\$10,465,631<br>\$0<br>\$536,788<br>\$0 | NECP TPC Budget & LE<br>thru Site Plan Approval<br>\$10,465,631<br>\$0<br>\$536,788<br>\$29,792                                                                                                                                                                                                                  |
|------------------------------------------------------------|-------------------------------------------------