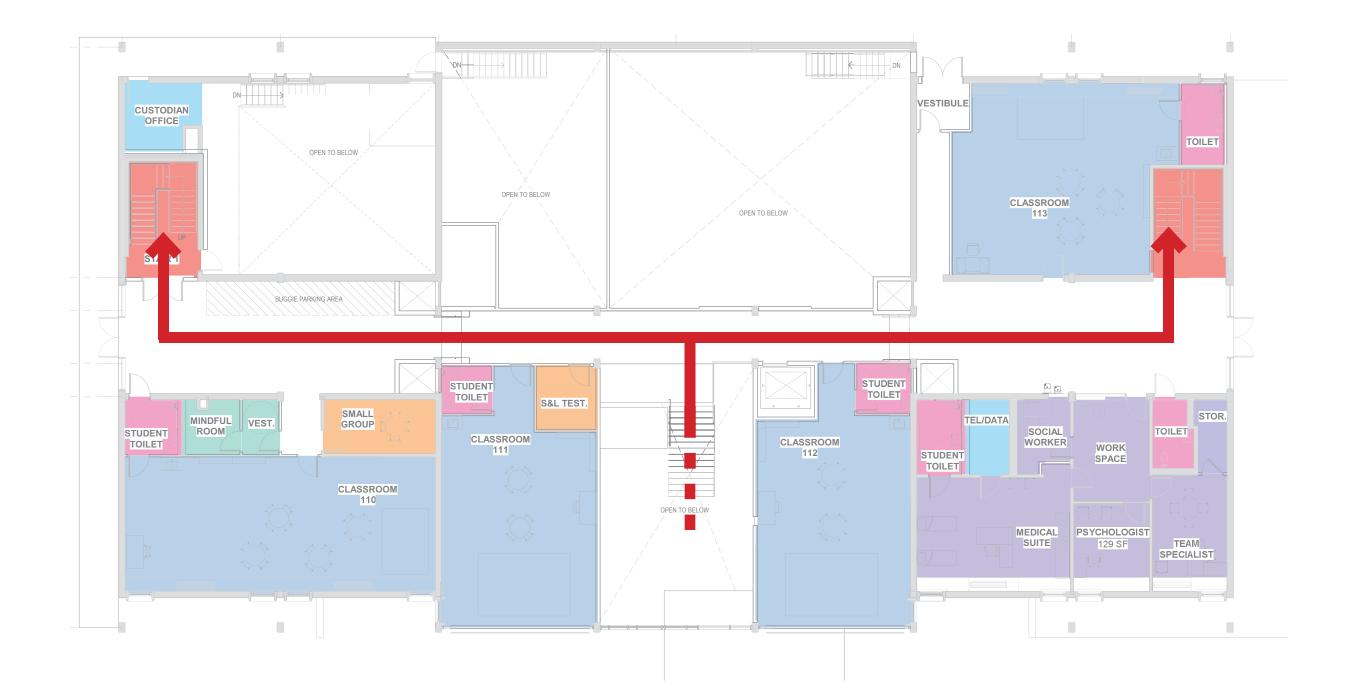

# **NEWTON EARLY CHILDHOOD** PROGRAM

SCHOOL BUILDING COMMITTEE PROJECT UPDATE

NEWTON, MA 24 OCTOBER 2019

SITE PLAN FLOOR PLAN UPDATES LOBBY EXTERIOR ELEVATION





# **SITE PLAN** CURRENT LAYOUT



**LOWER LEVEL** PROPOSED LAYOUT



**LOWER LEVEL** ADMIN SUITE





# LOWER LEVEL CIRCULATION



# **MIDDLE LEVEL** CIRCULATION



# **LOWER LEVEL** ENTRY LOBBY



### MIDDLE LEVEL



#### **UPPER LEVEL**



## **EXTERIOR ELEVATION** ALBEMARLE ENTRY



# **EXTERIOR ELEVATION** ALBEMARLE ENTRY



# NECP PROJECT PLAN AND TIME LINE



LE-NECP SBC Meeting - October 24, 2019

# NECP PROJECT BUDGET AND COST SUMMARY

| NECP TPC Budget<br>\$10,465,631<br>\$0<br>\$536,788<br>\$0 | NECP TPC Budget & LE<br>thru Site Plan Approval<br>\$10,465,631<br>\$0<br>\$536,788<br>\$29,792                                                                                                                                                                                                                  |
|------------------------------------------------------------|-----------------------------------------------------------------------------------