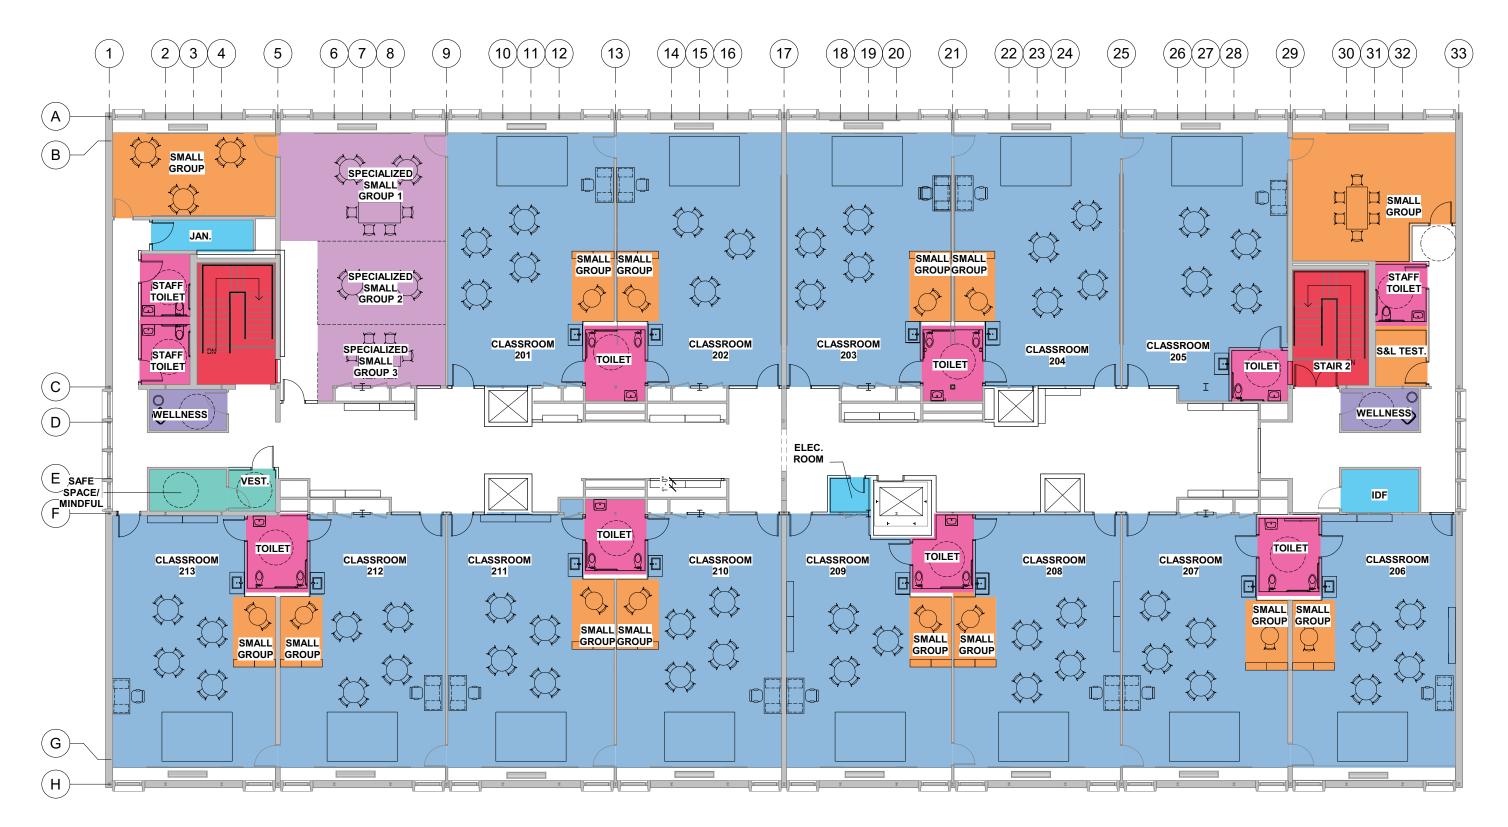

# **NEWTON EARLY CHILDHOOD** PROGRAM

SCHOOL BUILDING COMMITTEE PROJECT UPDATE

NEWTON, MA 24 OCTOBER 2019

SITE PLAN FLOOR PLAN UPDATES LOBBY EXTERIOR ELEVATION





# **SITE PLAN** CURRENT LAYOUT



**LOWER LEVEL** PROPOSED LAYOUT



**LOWER LEVEL** ADMIN SUITE





# LOWER LEVEL CIRCULATION



# **MIDDLE LEVEL** CIRCULATION



# **LOWER LEVEL** ENTRY LOBBY



### MIDDLE LEVEL



#### **UPPER LEVEL**



## **EXTERIOR ELEVATION** ALBEMARLE ENTRY



# **EXTERIOR ELEVATION** ALBEMARLE ENTRY



# NECP PROJECT PLAN AND TIME LINE



LE-NECP SBC Meeting - October 24, 2019

# NECP PROJECT BUDGET AND COST SUMMARY

| NECP TPC Budget<br>\$10,465,631<br>\$0<br>\$536,788<br>\$0 | NECP TPC Budget & LE<br>thru Site Plan Approval<br>\$10,465,631<br>\$0<br>\$536,788<br>\$29,792                                                                                                                                                                                                                  |
|------------------------------------------------------------|----------------------------------------------------------------------------------------------------------------------------------------------------------------