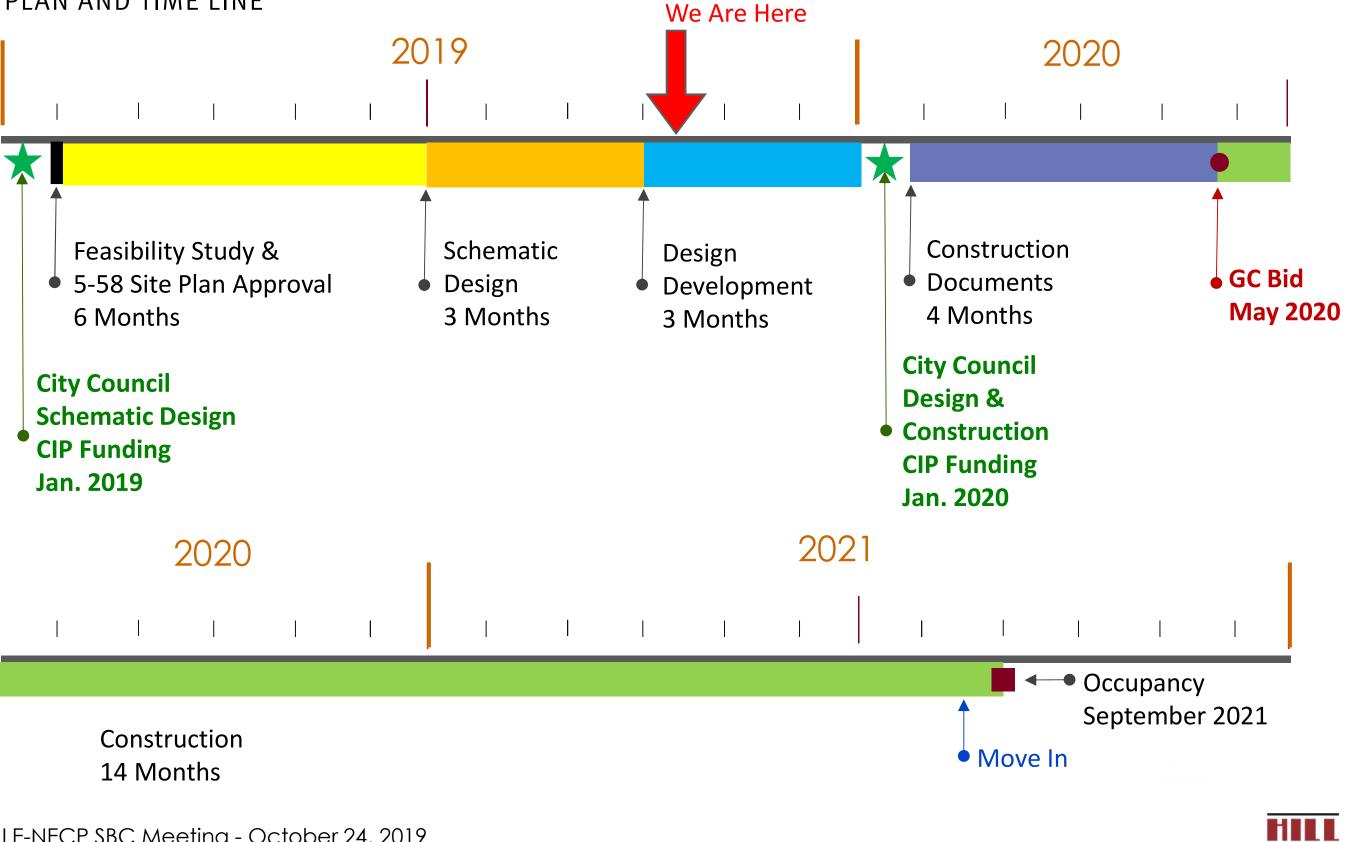

# **NEWTON EARLY CHILDHOOD** PROGRAM

SCHOOL BUILDING COMMITTEE PROJECT UPDATE

NEWTON, MA 24 OCTOBER 2019

SITE PLAN FLOOR PLAN UPDATES LOBBY EXTERIOR ELEVATION





# **SITE PLAN** CURRENT LAYOUT



**LOWER LEVEL** PROPOSED LAYOUT



**LOWER LEVEL** ADMIN SUITE





# LOWER LEVEL CIRCULATION



# **MIDDLE LEVEL** CIRCULATION



# **LOWER LEVEL** ENTRY LOBBY



### MIDDLE LEVEL



#### **UPPER LEVEL**



## **EXTERIOR ELEVATION** ALBEMARLE ENTRY



# **EXTERIOR ELEVATION** ALBEMARLE ENTRY



# NECP PROJECT PLAN AND TIME LINE



LE-NECP SBC Meeting - October 24, 2019

# NECP PROJECT BUDGET AND COST SUMMARY

| NECP TPC Budget<br>\$10,465,631<br>\$0<br>\$536,788<br>\$0 | NECP TPC Budget & LE<br>thru Site Plan Approval<br>\$10,465,631<br>\$0<br>\$536,788<br>\$29,792                                                                                                                                                                                                                  |
|------------------------------------------------------------|----------------------------------------------------------------------------------------------------------------------------------------------------------------------------------------------------------------------------------------------------------------------------------------------