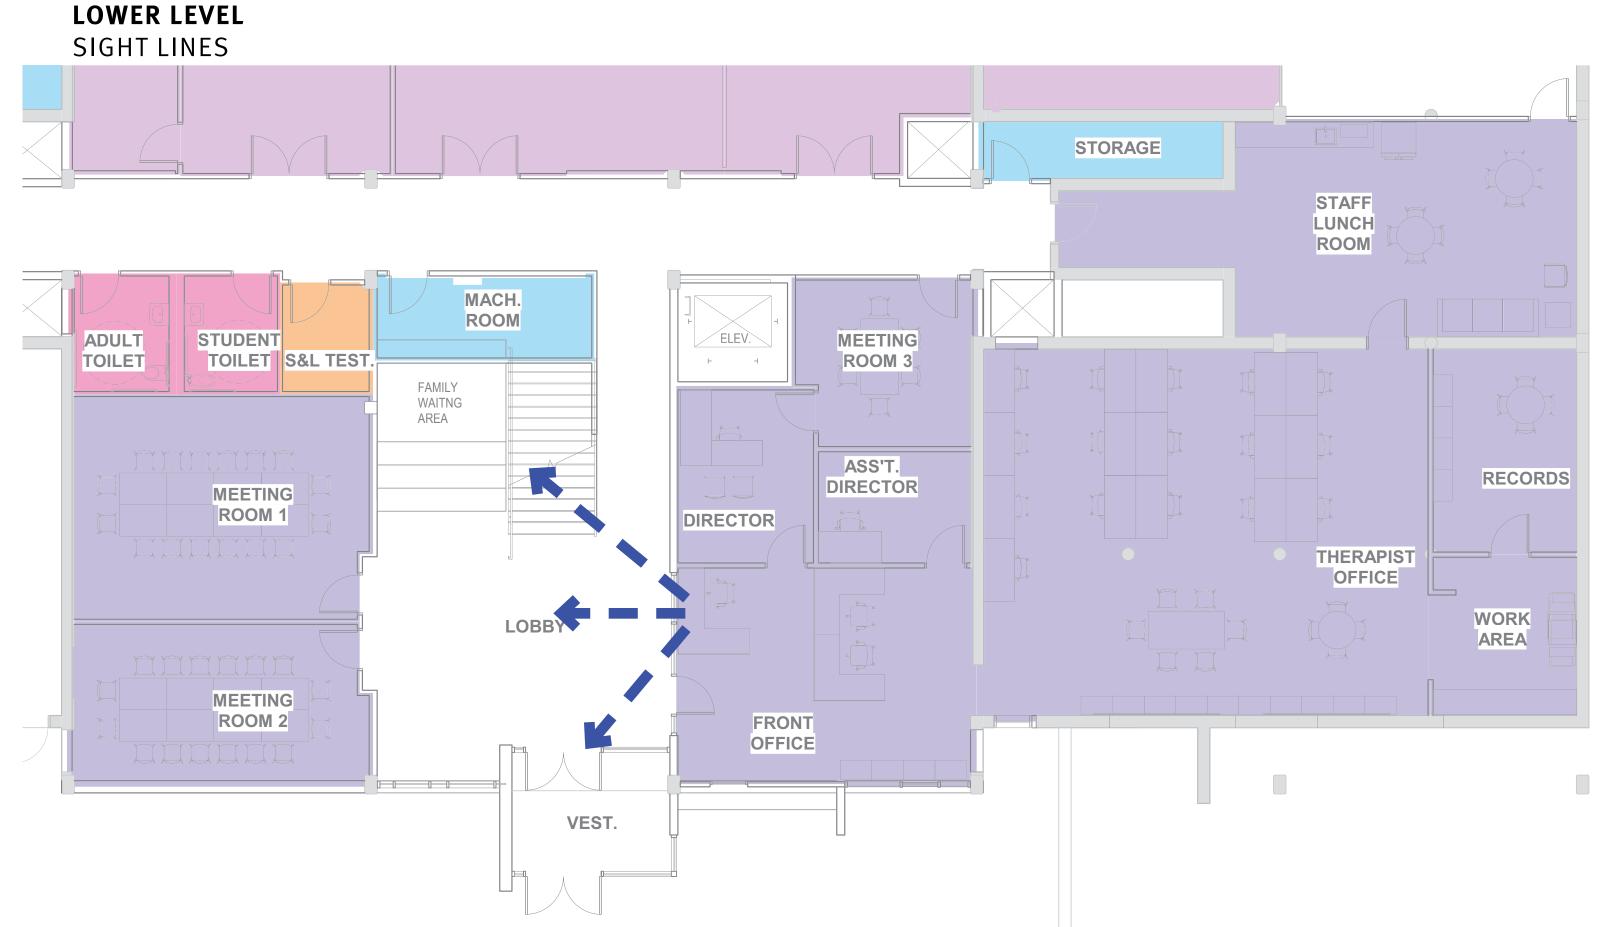

# **NEWTON EARLY CHILDHOOD** PROGRAM

SCHOOL BUILDING COMMITTEE PROJECT UPDATE

NEWTON, MA 24 OCTOBER 2019

SITE PLAN FLOOR PLAN UPDATES LOBBY EXTERIOR ELEVATION





# **SITE PLAN** CURRENT LAYOUT



**LOWER LEVEL** PROPOSED LAYOUT



**LOWER LEVEL** ADMIN SUITE





# LOWER LEVEL CIRCULATION



# **MIDDLE LEVEL** CIRCULATION



# **LOWER LEVEL** ENTRY LOBBY



### MIDDLE LEVEL



#### **UPPER LEVEL**



## **EXTERIOR ELEVATION** ALBEMARLE ENTRY



# **EXTERIOR ELEVATION** ALBEMARLE ENTRY



# NECP PROJECT PLAN AND TIME LINE



LE-NECP SBC Meeting - October 24, 2019

# NECP PROJECT BUDGET AND COST SUMMARY

| NECP TPC Budget<br>\$10,465,631<br>\$0<br>\$536,788<br>\$0 | NECP TPC Budget & LE<br>thru Site Plan Approval<br>\$10,465,631<br>\$0<br>\$536,788<br>\$29,792                                                                                                                                                                                                                  |
|------------------------------------------------------------|--------------------