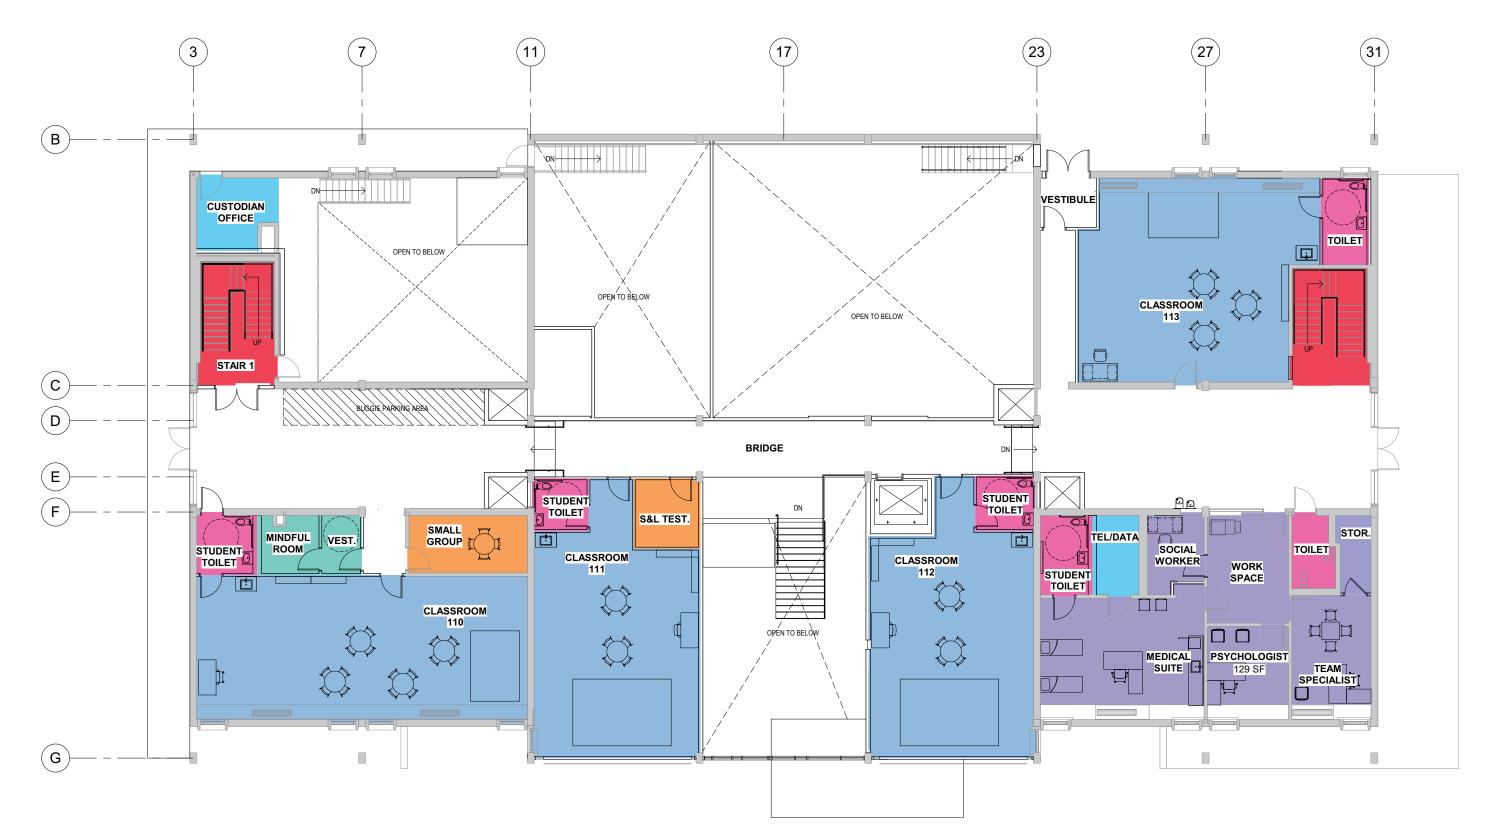

# **NEWTON EARLY CHILDHOOD** PROGRAM

SCHOOL BUILDING COMMITTEE PROJECT UPDATE

NEWTON, MA 24 OCTOBER 2019

SITE PLAN FLOOR PLAN UPDATES LOBBY EXTERIOR ELEVATION





# **SITE PLAN** CURRENT LAYOUT



**LOWER LEVEL** PROPOSED LAYOUT



**LOWER LEVEL** ADMIN SUITE





# LOWER LEVEL CIRCULATION



# **MIDDLE LEVEL** CIRCULATION



# **LOWER LEVEL** ENTRY LOBBY



### MIDDLE LEVEL



#### **UPPER LEVEL**



## **EXTERIOR ELEVATION** ALBEMARLE ENTRY



# **EXTERIOR ELEVATION** ALBEMARLE ENTRY



# NECP PROJECT PLAN AND TIME LINE



LE-NECP SBC Meeting - October 24, 2019

# NECP PROJECT BUDGET AND COST SUMMARY

| NECP TPC Budget<br>\$10,465,631<br>\$0<br>\$536,788<br>\$0 | NECP TPC Budget & LE<br>thru Site Plan Approval<br>\$10,465,631<br>\$0<br>\$536,788<br>\$29,792                                                                                                                                                                                                                  |
|------------------------------------------------------------|----------------------------------------------------------------------------------------------------------------------------------------