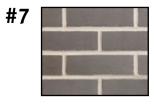

## **MASONRY TYPES / SIZES / FINISHES:**

ARCH CMU - 4" X 16" NOM. AND 4"X8" NOM. JANDRIS - 9312 GROUND FACE

**ARCH CMU -** 4" X 16" NOM. AND 4"X8" NOM. JANDRIS - W-60 SPLIT FACE

ARCH CMU - 4" X 8" NOM. & 4" X 16" NOM. JANDRIS - 5100G GROUND FACE

**ARCH CMU -** 4" X 16" NOM. JANDRIS - 5200G WEATHERED POLISH

**ARCH CMU -** 4" X 16" NOM. JANDRIS - 9307 GROUND FACE

BRICK - 2 1/4" X 8" NOM. SIOUX CITY VINTAGE BLACK SMOOTH

**BRICK -** 2 1/4" X 8" NOM. HEBRON BRICKS SLATE GRAY