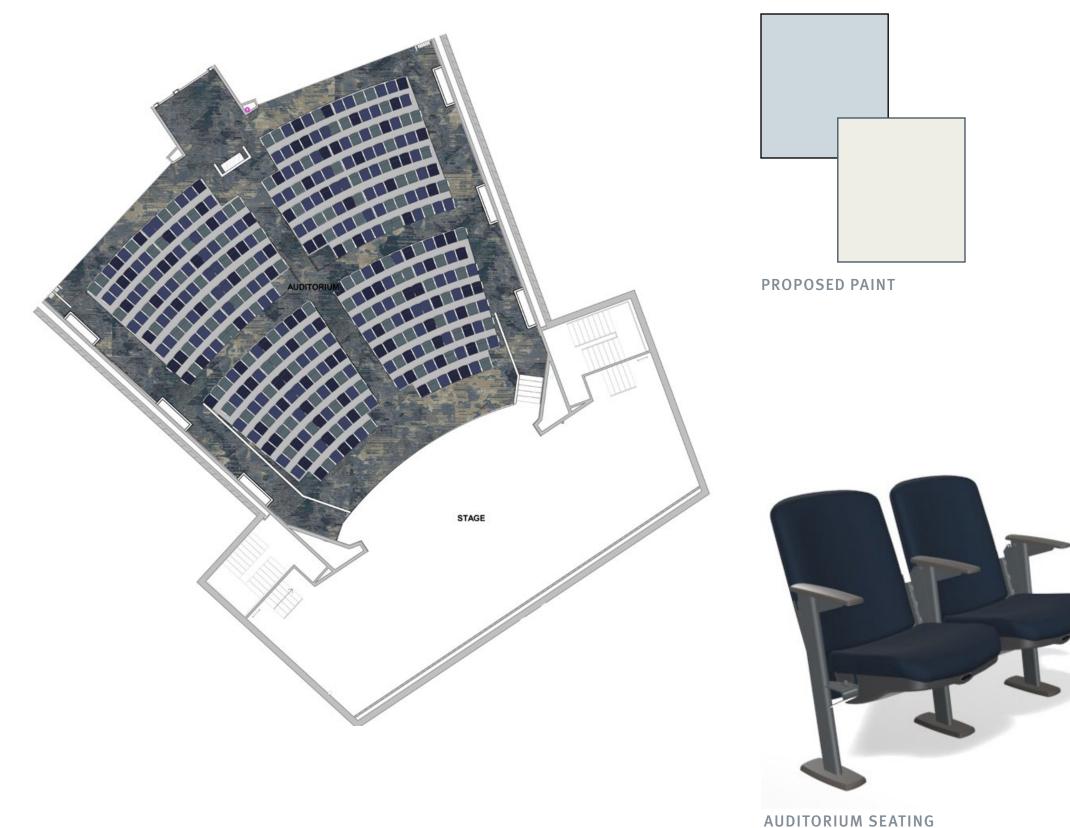

# **AUDITORIUM LOBBY**

**ARROWSTREET** NEWTON, MA / LINCOLN-ELIOT ELEMENTARY SCHOOL

## AUDITORIUM MATERIALS

**ARROWSTREET** NEWTON, MA / LINCOLN-ELIOT ELEMENTARY SCHOOL

SEALED CONCRETE

PROPOSED SEATING UPHOLSTERY