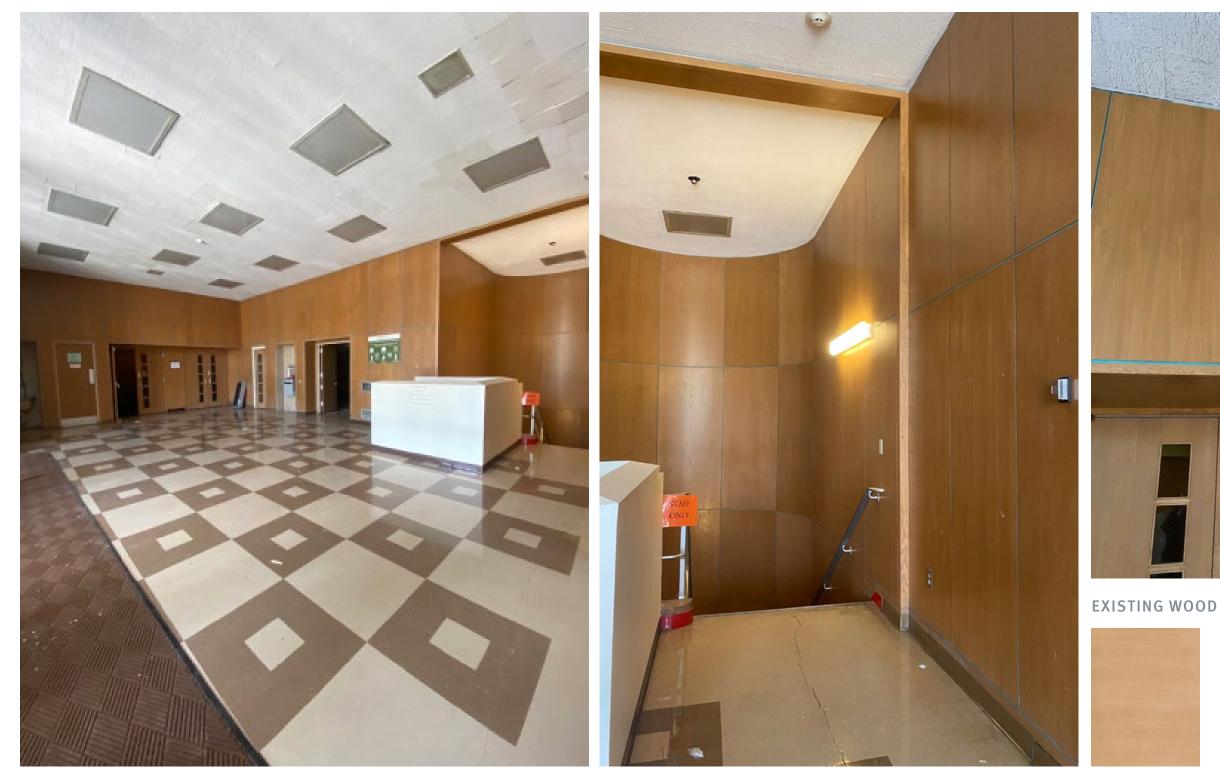

## AUDITORIUM LOBBY EXISTING CONDITIONS

#### PROPOSED LOBBY FLOORING - MARMOLEUM

EXISTING WOOD