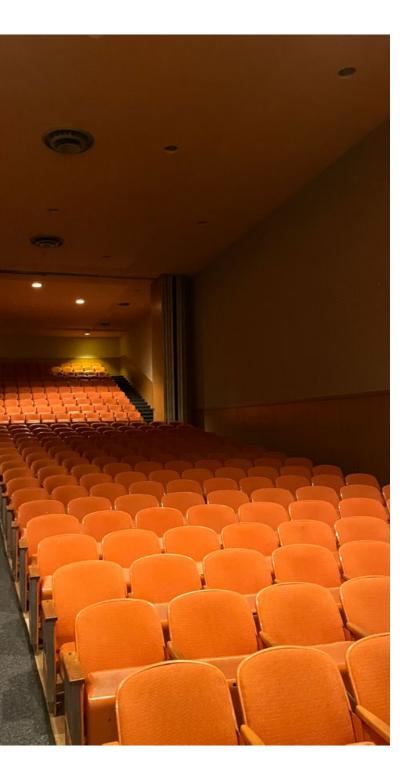

MU - 4" X 16" NOM. AND 4"X8" NOM. JANDRIS - 9312 GROUND FACE



**ARCH CMU -** 4" X 16" NOM. AND 4"X8" NOM. JANDRIS - W-60 SPLIT FACE



ARCH CMU - 4" X 8" NOM. & 4" X 16" NOM. JANDRIS - 5100G GROUND FACE



**ARCH CMU -** 4" X 16" NOM. JANDRIS - 5200G WEATHERED POLISH



**ARCH CMU -** 4" X 16" NOM. JANDRIS - 9307 GROUND FACE



BRICK - 2 1/4" X 8" NOM. SIOUX CITY VINTAGE BLACK SMOOTH



**BRICK -** 2 1/4" X 8" NOM. HEBRON BRICKS SLATE GRAY

FOR REF: EXISTING BRICK



# **AUDITORIUM LOBBY**

**ARROWSTREET** NEWTON, MA / LINCOLN-ELIOT ELEMENTARY SCHOOL

## AUDITORIUM LOBBY EXISTING CONDITIONS







## AUDITORIUM LOBBY





#### PROPOSED PAINTS



#### PROPOSED LOBBY FLOORING - MARMOLEUM



EXISTING WOOD



## AUDITORIUM LOBBY





PROPOSED LIGHTING

## AUDITORIUM **EXISTING PHOTOS**







## AUDITORIUM MATERIALS



**ARROWSTREET** NEWTON, MA / LINCOLN-ELIOT ELEMENTARY SCHOOL



SEALED CONCRETE



PROPOSED SEATING UPHOLSTERY



### PROPOSED SEATING POLYMER FINISH

## AUDITORIUM





SOUTH ELEVATION



NORTH ELEVATION

## AUDITORIUM VIEW FROM STAGE



## AUDITORIUM VIEW FROM REAR



# LANDSCAPE DESIGN

**ARROWSTREET** NEWTON, MA / LINCOLN-ELIOT ELEMENTARY SCHOOL



| NSUGAR MAPLE 2.5°-3° CAL B&B 40° O.C. (N)   RRY 2.5°-3° CAL B&B 30° O.C. (N)   JUST 2.5°-3° CAL B&B 40° O.C. (N)   3°-35° CAL B&B 40° O.C. (N)   2.5°-3° CAL B&B 40° O.C. (N)   2.5°-3° CAL B&B 40° O.C. (N)   2.5°-3° CAL B&B 25° O.C. (N)