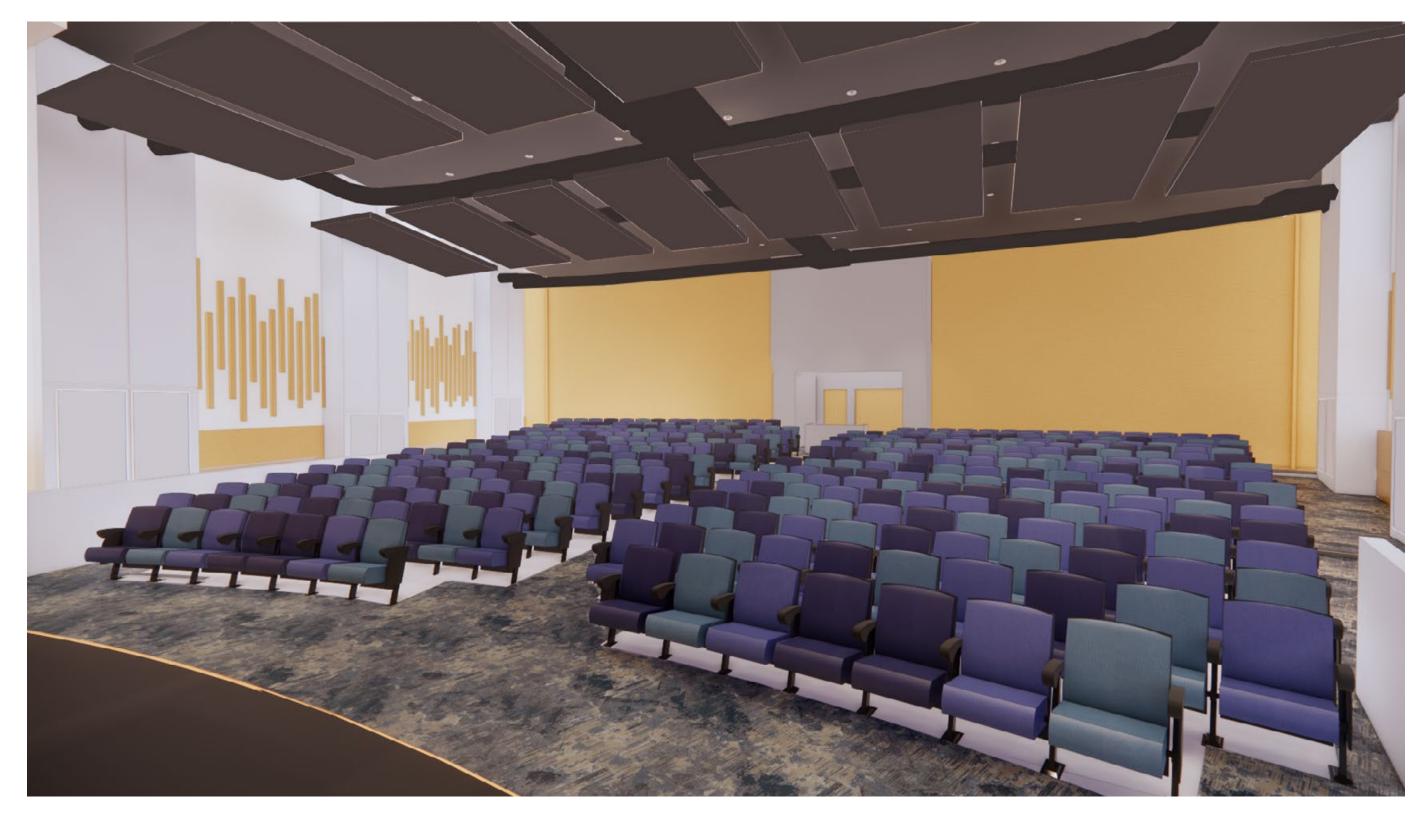

ISH



**ARCH CMU -** 4" X 16" NOM. JANDRIS - 9307 GROUND FACE



BRICK - 2 1/4" X 8" NOM. SIOUX CITY VINTAGE BLACK SMOOTH



**BRICK -** 2 1/4" X 8" NOM. HEBRON BRICKS SLATE GRAY

FOR REF: EXISTING BRICK



# **AUDITORIUM LOBBY**

**ARROWSTREET** NEWTON, MA / LINCOLN-ELIOT ELEMENTARY SCHOOL

## AUDITORIUM LOBBY EXISTING CONDITIONS







## AUDITORIUM LOBBY





#### PROPOSED PAINTS



#### PROPOSED LOBBY FLOORING - MARMOLEUM



EXISTING WOOD



## AUDITORIUM LOBBY





PROPOSED LIGHTING

## AUDITORIUM **EXISTING PHOTOS**







## AUDITORIUM MATERIALS



**ARROWSTREET** NEWTON, MA / LINCOLN-ELIOT ELEMENTARY SCHOOL



SEALED CONCRETE



PROPOSED SEATING UPHOLSTERY



### PROPOSED SEATING POLYMER FINISH

## AUDITORIUM





SOUTH ELEVATION



NORTH ELEVATION

## AUDITORIUM VIEW FROM STAGE



## AUDITORIUM VIEW FROM REAR



# LANDSCAPE DESIGN

**ARROWSTREET** NEWTON, MA / LINCOLN-ELIOT ELEMENTARY SCHOOL



| NSUGAR MAPLE 2.5°-3° CAL B&B 40° O.C. (N)   RRY 2.5°-3° CAL B&B 30° O.C. (N)   JUST 2.5°-3° CAL B&B 40° O.C. (N)   3°-35° CAL B&B 40° O.C. (N)   2.5°-3° CAL B&B 40° O.C. (N)   2.5°-3° CAL B&B 40° O.C. (N)   2.5°-3° CAL B&B 25° O.C. (N)