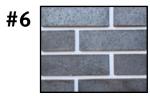

## **MASONRY TYPES / SIZES / FINISHES:**

ARCH CMU - 4" X 16" NOM. AND 4"X8" NOM. JANDRIS - 9312 GROUND FACE

**ARCH CMU -** 4" X 16" NOM. AND 4"X8" NOM. JANDRIS - W-60 SPLIT FACE

ARCH CMU - 4" X 8" NOM. & 4" X 16" NOM. JANDRIS - 5100G GROUND FACE

**ARCH CMU -** 4" X 16" NOM. JANDRIS - 5200G WEATHERED POLISH

**ARCH CMU -** 4" X 16" NOM. JANDRIS - 9307 GROUND FACE

BRICK - 2 1/4" X 8" NOM. SIOUX CITY VINTAGE BLACK SMOOTH

**BRICK -** 2 1/4" X 8" NOM. HEBRON BRICKS SLATE GRAY