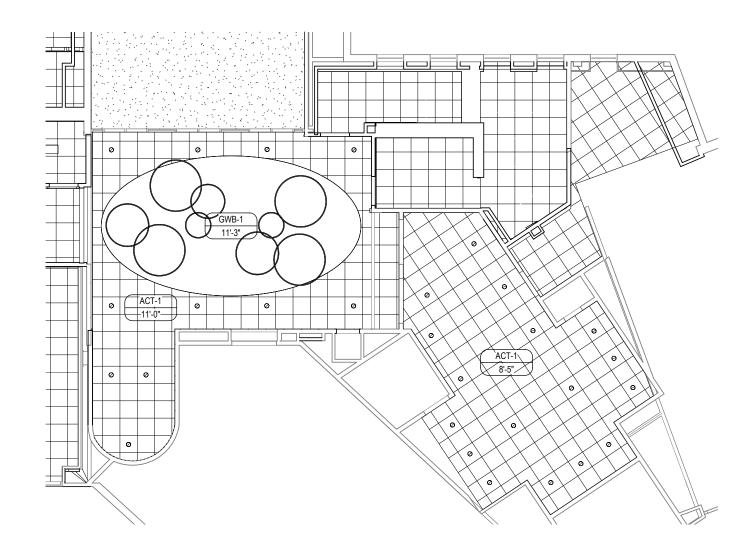

SIOUX CITY VINTAGE BLACK SMOOTH



**BRICK -** 2 1/4" X 8" NOM. HEBRON BRICKS SLATE GRAY

FOR REF: EXISTING BRICK





## **MASONRY TYPES / SIZES / FINISHES:**



ARCH CMU - 4" X 16" NOM. AND 4"X8" NOM. JANDRIS - 9312 GROUND FACE



**ARCH CMU -** 4" X 16" NOM. AND 4"X8" NOM. JANDRIS - W-60 SPLIT FACE



ARCH CMU - 4" X 8" NOM. & 4" X 16" NOM. JANDRIS - 5100G GROUND FACE



**ARCH CMU -** 4" X 16" NOM. JANDRIS - 5200G WEATHERED POLISH



**ARCH CMU -** 4" X 16" NOM. JANDRIS - 9307 GROUND FACE



BRICK - 2 1/4" X 8" NOM. SIOUX CITY VINTAGE BLACK SMOOTH



**BRICK -** 2 1/4" X 8" NOM. HEBRON BRICKS SLATE GRAY

FOR REF: EXISTING BRICK



# **AUDITORIUM LOBBY**

**ARROWSTREET** NEWTON, MA / LINCOLN-ELIOT ELEMENTARY SCHOOL

## AUDITORIUM LOBBY EXISTING CONDITIONS







## AUDITORIUM LOBBY





#### PROPOSED PAINTS



#### PROPOSED LOBBY FLOORING - MARMOLEUM



EXISTING WOOD



## AUDITORIUM LOBBY





PROPOSED LIGHTING

## AUDITORIUM **EXISTING PHOTOS**







## AUDITORIUM MATERIALS



**ARROWSTREET** NEWTON, MA / LINCOLN-ELIOT ELEMENTARY SCHOOL



SEALED CONCRETE



PROPOSED SEATING UPHOLSTERY



### PROPOSED SEATING POLYMER FINISH

## AUDITORIUM





SOUTH ELEVATION



NORTH ELEVATION

## AUDITORIUM VIEW FROM STAGE



## AUDITORIUM VIEW FROM REAR



# LANDSCAPE DESIGN

**ARROWSTREET** NEWTON, MA / LINCOLN-ELIOT ELEMENTARY SCHOOL



| NSUGAR MAPLE 2.5°-3° CAL B&B 40° O.C. (N)   RRY 2.5°-3° CAL B&B 30° O.C. (N)   JUST 2.5°-3° CAL B&B 40° O.C. (N)   3°-35° CAL B&B 40° O.C. (N)   2.5°-3° CAL B&B 40° O.C. (N)   2.5°-3° CAL B&B 40° O.C. (N)   2.5°-3° CAL B&B 25° O.C. (N)