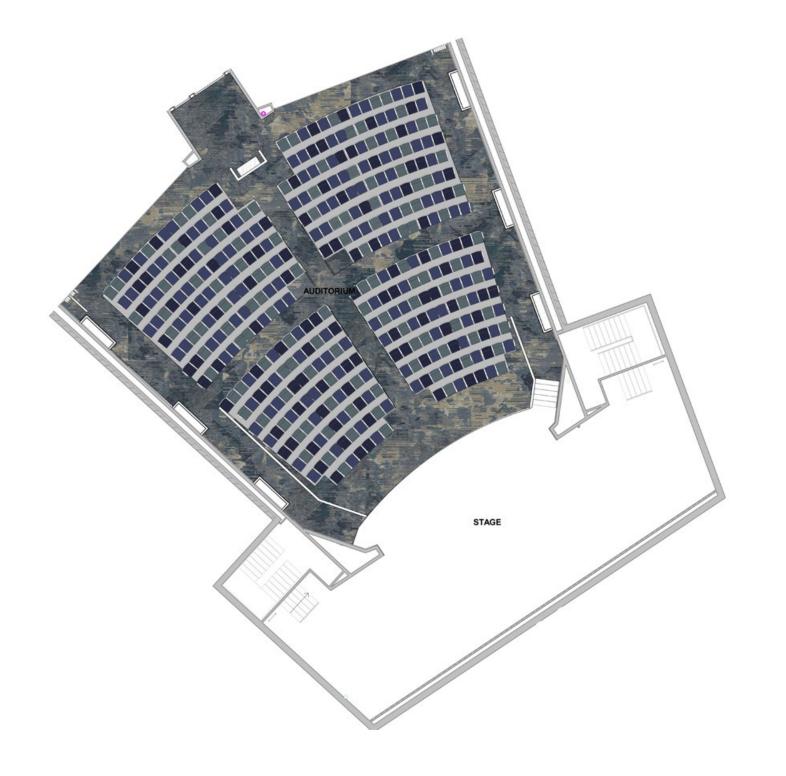

# **AUDITORIUM LOBBY**

**ARROWSTREET** NEWTON, MA / LINCOLN-ELIOT ELEMENTARY SCHOOL

## AUDITORIUM LOBBY