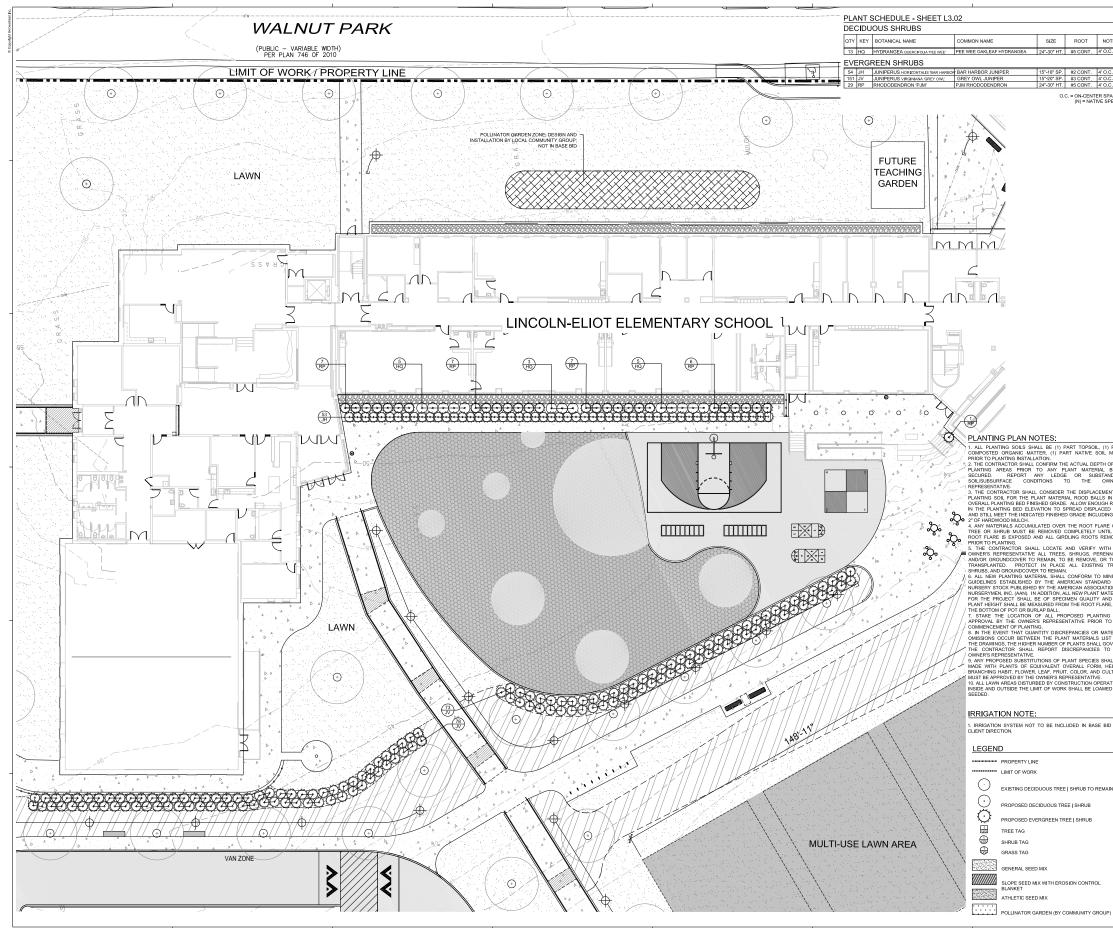

# LANDSCAPE DESIGN

**ARROWSTREET** NEWTON, MA / LINCOLN-ELIOT ELEMENTARY SCHOOL

| NSUGAR MAPLE 2.5°-3° CAL B&B 40° O.C. (N)   RRY 2.5°-3° CAL B&B 30° O.C. (N)   JUST 2.5°-3° CAL B&B 40° O.C. (N)   3°-35° CAL B&B 40° O.C. (N)   2.5°-3° CAL B&B 40° O.C. (N)   2.5°-3° CAL B&B 40° O.C. (N)   2.5°-3° CAL B&B 25° O.C. (N)                                                                                                                                                                                                                                                                                                                                                                                                                                                                                                                                                                                                                                                                                                                                                                                                                                                                                                                                                                                                                                                                                                                                                                                                                                                                                                                                                                                                                                                                                                                                                                                                                                                                                                                                                                                                                                                                                                                      |                                            |                                             |               |             |  |  |
|------------------------------------------------------------------------------------------------------------------------------------------------------------------------------------------------------------------------------------------------------------------------------------------------------------------------------------------------------------------------------------------------------------------------------------------------------------------------------------------------------------------------------------------------------------------------------------------------------------------------------------------------------------------------------------------------------------------------------------------------------------------------------------------------------------------------------------------------------------------------------------------------------------------------------------------------------------------------------------------------------------------------------------------------------------------------------------------------------------------------------------------------------------------------------------------------------------------------------------------------------------------------------------------------------------------------------------------------------------------------------------------------------------------------------------------------------------------------------------------------------------------------------------------------------------------------------------------------------------------------------------------------------------------------------------------------------------------------------------------------------------------------------------------------------------------------------------------------------------------------------------------------------------------------------------------------------------------------------------------------------------------------------------------------------------------------------------------------------------------------------------------------------------------|--------------------------------------------|---------------------------------------------|---------------|-------------|--|--|
| MAPLE 2.5°-3° CAL BALL & BURLAP 25° O.C. (N)   N SUGAR MAPLE 2.5°-3° CAL BAB 40° O.C. (N)   UST 2.5°-3° CAL BAB 40° O.C. (N)   UST 2.5°-3° CAL BAB 40° O.C. (N)   UST 2.5°-3° CAL BAB 40° O.C. (N)   2.5°-3° CAL BAB 40° O.C. (N)   2.5°-3° CAL BAB 25° O.C. (N)   2.5°-3° CAL BAB 25° O.C. (N)   YLINDEN 2.5°-3° CAL BAB 25° O.C. (N)   SUMMT SEED. INCOMPRON VIA 60.475.774 (N) 60.475.737 (N)   SUMMT SEED. INCOMPRON VIA 60.475.7374 (N) 60.477.3327 (N)   DURIT SEED. INCOMPRON VIA 60.475.7374 (N) 60.477.3327 (N)                                                                                                                                                                                                                                                                                                                                                                                                                                                                                                                                                                                                                                                                                                                                                                                                                                                                                                                                                                                                                                                                                                                                                                                                                                                                                                                                                                                                                                                                                                                                                                                                                                         |                                            |                                             |               |             |  |  |
| MAPLE 2.5°-3° CAL BALL & BURLAP 25° O.C. (N)   N SUGAR MAPLE 2.5°-3° CAL BAB 40° O.C. (N)   UST 2.5°-3° CAL BAB 40° O.C. (N)   UST 2.5°-3° CAL BAB 40° O.C. (N)   UST 2.5°-3° CAL BAB 40° O.C. (N)   2.5°-3° CAL BAB 40° O.C. (N)   2.5°-3° CAL BAB 25° O.C. (N)   2.5°-3° CAL BAB 25° O.C. (N)   YLINDEN 2.5°-3° CAL BAB 25° O.C. (N)   SUMMT SEED. INCOMPRON VIA 60.475.774 (N) 60.475.737 (N)   SUMMT SEED. INCOMPRON VIA 60.475.7374 (N) 60.477.3327 (N)   DURIT SEED. INCOMPRON VIA 60.475.7374 (N) 60.477.3327 (N)                                                                                                                                                                                                                                                                                                                                                                                                                                                                                                                                                                                                                                                                                                                                                                                                                                                                                                                                                                                                                                                                                                                                                                                                                                                                                                                                                                                                                                                                                                                                                                                                                                         |                                            |                                             |               |             |  |  |
| MAPLE 2.5°-3° CAL BALL & BURLAP 25° O.C. (N)   N SUGAR MAPLE 2.5°-3° CAL BAB 40° O.C. (N)   UST 2.5°-3° CAL BAB 40° O.C. (N)   UST 2.5°-3° CAL BAB 40° O.C. (N)   UST 2.5°-3° CAL BAB 40° O.C. (N)   2.5°-3° CAL BAB 40° O.C. (N)   2.5°-3° CAL BAB 25° O.C. (N)   2.5°-3° CAL BAB 25° O.C. (N)   YLINDEN 2.5°-3° CAL BAB 25° O.C. (N)   SUMMT SEED. INCOMPRON VIA 60.475.774 (N) 60.475.737 (N)   SUMMT SEED. INCOMPRON VIA 60.475.7374 (N) 60.477.3327 (N)   DURIT SEED. INCOMPRON VIA 60.475.7374 (N) 60.477.3327 (N)                                                                                                                                                                                                                                                                                                                                                                                                                                                                                                                                                                                                                                                                                                                                                                                                                                                                                                                                                                                                                                                                                                                                                                                                                                                                                                                                                                                                                                                                                                                                                                                                                                         |                                            |                                             |               |             |  |  |
| SUGAR MAPLE 25-3° CAL B&B 470 - C. N.   RRY 25-3° CAL B&B 300 - C. N.   JUST 25-3° CAL B&B 470 - C. N.   3-3.5° CAL B&B 470 - C. N. 25-3° CAL B&B 470 - C. N.   2.5° - 3° CAL B&B 250 - C. N. B&B 250 - C. N. 25-3° CAL B&B 250 - C. N.   YLINDEN 2.5° - 3° CAL B&B 250 - C. N. N. 25-3° CAL B&B 250 - C. N.   SUMMIT SEED. ROOFFORD. VM: SBL4754764 N. SUMMIT SEED. ROOFFORD. VM: SBL4754744 N.   SUMMIT SEED. ROOFFORD. VM: SBL4572474 N. SUMMIT SEED. ROOFFORD. VM: SBL4572474 N.   SUMMIT SEED. ROOFFORD. VM: SBL4572474 N. SUMMIT SEED. ROOFFORD. VM: SBL4572474 N.                                                                                                                                                                                                                                                                                                                                                                                                                                                                                                                                                                                                                                                                                                                                                                                                                                                                                                                                                                                                                                                                                                                                                                                                                                                                                                                                                                                                                                                                                                                                                                                         |                                            | SIZE                                        | ROOT          | NOTES       |  |  |
| ERRY 2.5°-3° CAL B&B 30° O.C. (N)   UDST 2.5°-3° CAL B&B 40° O.C. (N)   .2°-5°-3° CAL B&B 40° O.C. (N)   .2°-5°-3° CAL B&B 20° O.C. (N)   .2°-5°-3° CAL B&B 20° O.C. (N)   VIDIDEN 2.5°-3° CAL B&B 20° O.C. (N)   usuant seed, nocorrono, value descarates (N) 0.000 model and                                                                                                                                                                                                                                                                                                                                                                                                                                                                                                                                                                                                                                                                                                                                                                                                                                                                                                                                                                                                                                                                                                                                                                                                                                                                                                                                                                                                                                                                                                                                                                                                                                                                                                                                                                                                                                               | MAPLE                                      | 2.5*- 3* CAL.                               | BALL & BURLAP | 25' O.C. (N |  |  |
| 2UST 2.5°-3° CAL B&B 40° O.C. N   3°-3.5° CAL B&B 40° O.C. N   2.5°-3° CAL B&B 25° O.C. N   2.5°-3° CAL B&B 25° O.C. N   YLINDEN 2.5°-3° CAL B&B 25° O.C. N   SUBMIT SEED. ROCKFORG. WA: 88LATI SEED. B&B 25° O.C. N   SUBMIT SEED. ROCKFORG. WA: 88LATI SEED. B&B 25° O.C. N   SUBMIT SEED. ROCKFORG. WA: 88LATI SEED. B&B 25° O.C. N   SUBMIT SEED. ROCKFORG. WA: 88LATI SEED. B&B 25° O.C. N   SUBMIT SEED. ROCKFORG. WA: 88LATI SEED. B&B 25° O.C. N                                                                                                                                                                                                                                                                                                                                                                                                                                                                                                                                                                                                                                                                                                                                                                                                                                                                                                                                                                                                                                                                                                                                                                                                                                                                                                                                                                                                                                                                                                                                                                                                                                                                                                         | N SUGAR MAPLE                              | 2.5*- 3* CAL.                               | B&B           | 40' O.C. (N |  |  |
| 3*-35*CAL B&B 40 O.C. (M<br>2:5*-3*CAL B&B 22 O.C. (N<br>2:5*-3*CAL B&B 22 O.C. (N<br>YLINDEN 2:5*-3*CAL B&B 22 O.C. (N<br>UNDEN 2:5*-3*CAL B&B 20 O.C. (N<br>UNDEN 2:5*-3*CAL B&B 20 O.C. (N D.C. (N D.C. N))<br>(O.C. (ONCENTER B&PACING                                                                                                                                                                                                                                                                                                                                                                                                                                                                                                                                                                                                                                                                                                                                                                                                                                                                                                   | ERRY                                       | 2.5*- 3* CAL.                               | B&B           | 30' O.C. (N |  |  |
| 2.55-37 CAL 888 220 O.C. N<br>2.55-37 CAL 888 220 O.C. N<br>YY LINDEN 2.57-37 CAL 888 250 O.C. N<br>SUBJECT STATUS STATUS STATUS (N<br>SUBJECT STATUS STATUS STATUS (N<br>SUBJECT STATUS STATUS STATUS (N<br>SUBJECT STATUS STATUS STATUS STATUS STATUS (N<br>SUBJECT STATUS STATUS STATUS STATUS STATUS STATUS (N<br>SUBJECT STATUS STATU | CUST                                       | 2.5*- 3* CAL.                               | B&B           | 40' O.C. (N |  |  |
| 2,5"-3" CAL B&B 25 O,C, (N<br>YY LINDEN 2,5"-3" CAL B&B 25 O,C, (N<br>SUMMIT SEED, ROCKFORO, WIX: 800,457,6748 (N<br>SUMMIT SEED, ROCKFORO, WIX: 800,457,6748 (N<br>ERNET SEEDS, MEXONULE, PX: 800,457,3321 (N<br>ERNET SEEDS, MEXONULE, PX: 800,477,3321 (N<br>O,C, = ON-CENTER SPACINI                                                                                                                                                                                                                                                                                                                                                                                                                                                                                                                                                                                                                                                                                                                                                                                                                                                                                                                                                                                                                                                                                                                                                                                                                                                                                                                                                                                                                                                                                                                                                                                                                                                                                                                                                                                                                                                                         |                                            | 3"- 3.5" CAL.                               | B&B           | 40' O.C. (N |  |  |
| EXAMPLE 2.5"- 3" CAL B&B 25" O.C. (N)   SUMMIT SEED, RECORDER WAY, 683, 447, 4544 (N) SUMMIT SEED, RECORDER WAY, 683, 447, 4544 (N)   SUMMIT SEED, RECORDER WAY, 683, 447, 4544 (N) SUMMIT SEED, RECORDER WAY, 683, 447, 4544 (N)   SUMMIT SEED, RECORDER WAY, 683, 447, 444 (N) SUMMIT SEED, RECORDER WAY, 683, 447, 444 (N)   SUMMIT SEED, RECORDER WAY, 683, 447, 444 (N) SUMMIT SEED, RECORDER WAY, 683, 447, 444 (N)   SUMMIT SEED, RECORDER WAY, 683, 447, 444 (N) SUMMIT SEED, RECORDER WAY, 683, 444, 444 (N)   SUMMIT SEED, RECORDER WAY, 683, 444, 444 (N) (N) (N) (N)                                                                                                                                                                                                                                                                                                                                                                                                                                                                                                                                                                                                                                                                                                                                                                                                                                                                                                                                                                                                                                                                                                                                                                                                                                                                                                                                                                                                                                                                                                                                                                                 |                                            | 2.5*- 3* CAL.                               | B&B           | 25' O.C. (N |  |  |
| SUMAIT SEED, ROCKFORD, WA: 800.457.6748 (N<br>SUMAIT SEED, ROCKFORD, WA: 800.457.6748 (N<br>ERNST SEEDS, MEADVILLE, PR- 80073.3217 (N<br>O.C. = ON-CENTER SPACINI                                                                                                                                                                                                                                                                                                                                                                                                                                                                                                                                                                                                                                                                                                                                                                                                                                                                                                                                                                                                                                                                                                                                                                                                                                                                                                                                                                                                                                                                                                                                                                                                                                                                                                                                                                                                                                                                                                                                                                                                |                                            | 2.5*- 3* CAL.                               | B&B           | 25' O.C. (N |  |  |
| SUMMIT SEED, ROCKFORD, WA: 800.457.6748 (N<br>ERINST SEEDS, MEADVILLE, PA: 800.457.3321 (N<br>O.C. = ON-CENTER SPACING                                                                                                                                                                                                                                                                                                                                                                                                                                                                                                                                                                                                                                                                                                                                                                                                                                                                                                                                                                                                                                                                                                                                                                                                                                                                                                                                                                                                                                                                                                                                                                                                                                                                                                                                                                                                                                                                                                                                                                                                                                           | RY LINDEN                                  | 2.5*- 3* CAL.                               | B&B           | 25' O.C. (N |  |  |
| SUMMIT SEED, ROCKFORD, WA: 800.457.6748 (N<br>ERINST SEEDS, MEADVILLE, PA: 800.457.3321 (N<br>O.C. = ON-CENTER SPACING                                                                                                                                                                                                                                                                                                                                                                                                                                                                                                                                                                                                                                                                                                                                                                                                                                                                                                                                                                                                                                                                                                                                                                                                                                                                                                                                                                                                                                                                                                                                                                                                                                                                                                                                                                                                                                                                                                                                                                                                                                           |                                            |                                             |               |             |  |  |
| ERNST SEEDS, MEADVILLE, PA: 800.873.3321 (N<br>O.C. = ON-CENTER SPACING                                                                                                                                                                                                                                                                                                                                                                                                                                                                                                                                                                                                                                                                                                                                                                                                                                                                                                                                                                                                                                                                                                                                                                                                                                                                                                                                                                                                                                                                                                                                                                                                                                                                                                                                                                                                                                                                                                                                                                                                                                                                                          |                                            | SUMMIT SEED, ROCKFORD, WA, 800.457.6748 (N) |               |             |  |  |
| O.C. = ON-CENTER SPACING                                                                                                                                                                                                                                                                                                                                                                                                                                                                                                                                                                                                                                                                                                                                                                                                                                                                                                                                                                                                                                                                                                                                                                                                                                                                                                                                                                                                                                                                                                                                                                                                                                                                                                                                                                                                                                                                                                                                                                                                                                                                                                                                         |                                            | SUMMIT SEED, ROCKFORD, WA, 800.457.6748 (N) |               |             |  |  |
|                                                                                                                                                                                                                                                                                                                                                                                                                                                                                                                                                                                                                                                                                                                                                                                                                                                                                                                                                                                                                                                                                                                                                                                                                                                                                                                                                                                                                                                                                                                                                                                                                                                                                                                                                                                                                                                                                                                                                                                                                                                                                                                                                                  | ERNST SEEDS, MEADVILLE, PA: 800.873.3321 ( |                                             |               |             |  |  |
| (iii) - NATIVE OF LOID                                                                                                                                                                                                                                                                                                                                                                                                                                                                                                                                                                                                                                                                                                                                                                                                                                                                                                                                                                                                                                                                                                                                                                                                                                                                                                                                                                                                                                                                                                                                                                                                                                                                                                                                                                                                                                                                                                                                                                                                                                                                                                                                           |                                            | 0                                           |               |             |  |  |

PLANTING PLAN NOTES:

PLANTING PLAN NOTES: 1. ALI PLANTING SOLS SHALL BE (1) PART TOPSOL. (1) PART COMPOSTED ORGANIC MATTER. (1) PART NATIVE SOL MIXED PRIOR TO PLANTING INSTALLATOR 2. THE CONTRACTOR SHALL CONFIRM THE ACTUAL DEPTH OF ALL EVANTING AREAS PRIOR TO ANY FLANT MATERIAL BERNO SOLSUBSUBSUFACE CONDITIONS TO THE OWNERS REPRESENTATIVE. 3. THE CONTRACTOR SHALL CONSIDER THE DISFLACEMENT OF PLANTING SOL FOR THE FLANT MATERIAL ROOD BALLS IN THE OVERALL PLANTING BED FINISHED GRADE ALLOW ENGUGH FROM MAD STILL MERT HEN NOTED FINISHED GRADE ALLOW ENGUGH FROM AND STILL MERLS ACCUMULATED OVER THE ROOT FLARE OF A

#### IRRIGATION NOTE:

1. IRRIGATION SYSTEM NOT TO BE INCLUDED IN BASE BID PER CLIENT DIRECTION.

PROPERTY LINE

LIMIT OF WORK

EXISTING DECIDUOUS TREE | SHRUB TO REMAIN

PROPOSED DECIDUOUS TREE | SHRUB

PROPOSED EVERGREEN TREE | SHRUB

TREE TAG

SHRUB TAG

GRASS TAG

GENERAL SEED MIX

SLOPE SEED MIX WITH EROSION CONTROL

POLLINATOR GARDEN (BY COMMUNITY GROUP)

|                    |                                                                            |                                  |                                         |                                        | CLENT                                              |
|--------------------|----------------------------------------------------------------------------|----------------------------------|-----------------------------------------|----------------------------------------|----------------------------------------------------|
|                    |                                                                            |                                  |                                         |                                        |                                                    |
| KLEAF I            | HYDRANGEA                                                                  | SIZE<br>24"-30" HT.              | ROOT<br>#5 CONT.                        | NOTES<br>4' O.C. (N)                   |                                                    |
|                    | TENANGLA                                                                   | 124 -50 111.                     | #3 00/11                                | 14 0.0. (11)                           | NEW                                                |
| OR JUNI<br>JUNIPE  | PER<br>IR                                                                  | 15" 18" SP<br>15" 20" SP         | #2 CONT.<br>#3 CONT.                    | 4' O.C. (N)<br>4' O.C. (N)             | PUBLIC S                                           |
| DENDR              |                                                                            | 24"-30" HT.                      | #5 CONT.                                | 4' O.C.                                | ARCHITECT:                                         |
|                    |                                                                            | 0.                               | (N) = NA                                | TER SPACING<br>TIVE SPECIES            | A R R O W S                                        |
| 1                  |                                                                            |                                  |                                         |                                        | ARCHITECTORE                                       |
|                    |                                                                            |                                  |                                         |                                        | 10 POST OFFICE SQUA<br>SUITE 7008                  |
| N                  |                                                                            |                                  |                                         |                                        | 805TON MA 02109<br>617.623.5555                    |
| - / · /            |                                                                            |                                  |                                         |                                        | arrows/reet.com                                    |
| ^/                 |                                                                            |                                  |                                         |                                        | CONSULTANTS:                                       |
|                    | 4                                                                          |                                  |                                         |                                        |                                                    |
|                    | 1                                                                          |                                  |                                         |                                        | terraink                                           |
| 7                  | ζ                                                                          |                                  |                                         |                                        | Iandscape an<br>• 7 Central 31 -<br>• 1 Maphene 76 |
| ᆂ                  | _                                                                          |                                  |                                         |                                        | • ••••                                             |
| YL                 | 14                                                                         |                                  |                                         |                                        | PROJECT INFORMATION:                               |
|                    |                                                                            |                                  |                                         |                                        |                                                    |
|                    |                                                                            |                                  |                                         |                                        | Lincoln                                            |
| D                  |                                                                            |                                  |                                         |                                        | Elemei                                             |
| Λ                  |                                                                            |                                  |                                         |                                        | Scho                                               |
|                    |                                                                            |                                  |                                         |                                        | 150 Jackson Road                                   |
|                    |                                                                            |                                  |                                         |                                        | ISSUANCE:                                          |
|                    |                                                                            |                                  |                                         |                                        |                                                    |
|                    | /                                                                          |                                  |                                         |                                        | 60%                                                |
|                    | r -                                                                        |                                  |                                         |                                        | CONSTRU<br>DOCUM                                   |
|                    | h                                                                          |                                  |                                         |                                        | DOCOM                                              |
|                    | ,                                                                          |                                  |                                         |                                        |                                                    |
| /                  | //                                                                         |                                  |                                         |                                        | STAMP:                                             |
| /                  |                                                                            |                                  |                                         |                                        |                                                    |
| NTIN<br>PLANT      | G PLAN N                                                                   | OTES:<br>ALL BE (1) F            | PART TOPSC                              | DIL, (1) PART                          |                                                    |
| TO PLA             | TING SOILS SH<br>ORGANIC MAT<br>ANTING INSTALL<br>REAS PRIOR<br>REPORT     | TER, (1) PA<br>ATION.            | RT NATIVE                               | SOIL MIXED                             |                                                    |
| ING A              | REAS PRIOR<br>REPORT                                                       | TO ANY P<br>ANY LEDGI            | LANT MATE                               | RIAL BEING                             | -                                                  |
| ESENTA             | TIVE.                                                                      | inons.                           | IO INC                                  | OWNERS                                 |                                                    |
| ING SC             | RACTOR SHALL<br>OL FOR THE PI<br>INTING BED FIN                            | ANT MATER                        | IAL ROOD B                              | ALLS IN THE<br>IOUGH ROOM              | REVISIONS:                                         |
| TILL ME            | TING BED ELEV<br>EET THE INDICA                                            | ATION TO S                       | SPREAD DISP<br>D GRADE INC              | LACED SOIL                             | No. Date                                           |
| MATE<br>OR SH      | OOD MULCH.<br>RIALS ACCUMU<br>IRUB MUST BE                                 | REMOVED                          | THE ROOT                                | FLARE OF A                             |                                                    |
| FLARE              | IS EXPOSED A                                                               | ND ALL GIR                       | DLING ROOT                              | IS REMOVED                             |                                                    |
| R'S RE             | TRACTOR SHA<br>PRESENTATIVE<br>UNDCOVER TO                                 | ALL TREES<br>REMAIN, TO          | , SHRUGS,<br>BE REMOV                   | PERENNIALS,<br>E, OR TO BE             |                                                    |
| SPLANT<br>RS AND   | ED. PROTEC                                                                 | I IN PLACE<br>R TO REMAIN        | ALL EXIS                                | ING TREES,                             |                                                    |
| LINES              | PLANTING MATI<br>ESTABLISHED<br>OCK PUBLISHEE<br>N, INC. (AAN). IN         | BY THE AM                        | ERICAN STA<br>ERICAN ASS                | NDARD FOR<br>OCIATION OF               |                                                    |
| HE PR              | OJECT SHALL I<br>T SHALL BE ME.                                            | BE OF SPEC                       | ILL NEW PLA<br>IMEN QUALI<br>M THE ROOT | NT MATERIAL<br>TY AND THE<br>FLARE NOT |                                                    |
|                    |                                                                            |                                  |                                         |                                        |                                                    |
| DVAL B<br>ENCEM    | IC LOCATION<br>THE OWNER<br>IENT OF PLANTII<br>ENT THAT QUA<br>COUR BETWEE | 'S REPRESE<br>NG.<br>NTITY DISCR | NTATIVE PR                              | IOR TO THE                             |                                                    |
| IONS C             | CCUR BETWEE<br>SS, THE HIGHEF<br>ACTOR SHALL                               | N THE PLAI                       | NT MATERIA                              | LS LIST AND<br>ALL GOVERN.             |                                                    |
| R'S REF            | PRESENTATIVE.<br>OSED SUBSTITU                                             | JTIONS OF P                      | LANT SPECI                              | ES SHALL BE                            |                                                    |
| CHING F            | PLANTS OF EC<br>HABIT, FLOWER<br>ROVED BY THE                              | LEAF, FRUI                       | T. COLOR. A                             | ND CULTURE                             |                                                    |
| AND C              | AREAS DISTUR                                                               | BED BY CON                       | STRUCTION                               | OPERATIONS                             |                                                    |
| ED.                |                                                                            |                                  |                                         |                                        | PROJECT NORTH TRUE                                 |
| GAT                | ON NOTE                                                                    |                                  |                                         |                                        | NORTH                                              |
| IGATION<br>F DIREC | N SYSTEM NOT                                                               | TO BE INCL                       | UDED IN BA                              | SE BID PER                             |                                                    |
| GENI               | ח                                                                          |                                  |                                         |                                        |                                                    |
|                    | PROPERTY LIN                                                               | E                                |                                         |                                        |                                                    |
|                    | LIMIT OF WORK                                                              | :                                |                                         |                                        | KEY PLAN                                           |
| )                  | EXISTING DECI                                                              | DUOUS TREE                       | I SHRUB TO                              | REMAIN                                 | DRAWING TITLE:                                     |
| )                  | PROPOSED DE                                                                |                                  |                                         |                                        | PLANTING                                           |
|                    | PROPOSED EV                                                                |                                  |                                         |                                        | ENLARGEN<br>AT BUILDI                              |
| 1                  | TREE TAG                                                                   | - Contractor I P                 |                                         |                                        |                                                    |
| ₽<br>A             | SHRUB TAG                                                                  |                                  |                                         |                                        | GRAPHIC SCAL<br>IN FEET                            |
| ট্ট<br>ভাসস        | GRASS TAG                                                                  |                                  |                                         |                                        |                                                    |
|                    | GENERAL SEE                                                                | D MIX                            |                                         |                                        | Project No.<br>Drawn By                            |
|                    | SLOPE SEED M<br>BLANKET                                                    | IX WITH ERC                      | SION CONTR                              | OL                                     | Date<br>Scale                                      |
|                    | ATHLETIC SEE                                                               | D MIX                            |                                         |                                        | DRAWING NUMBER:                                    |

L3.02