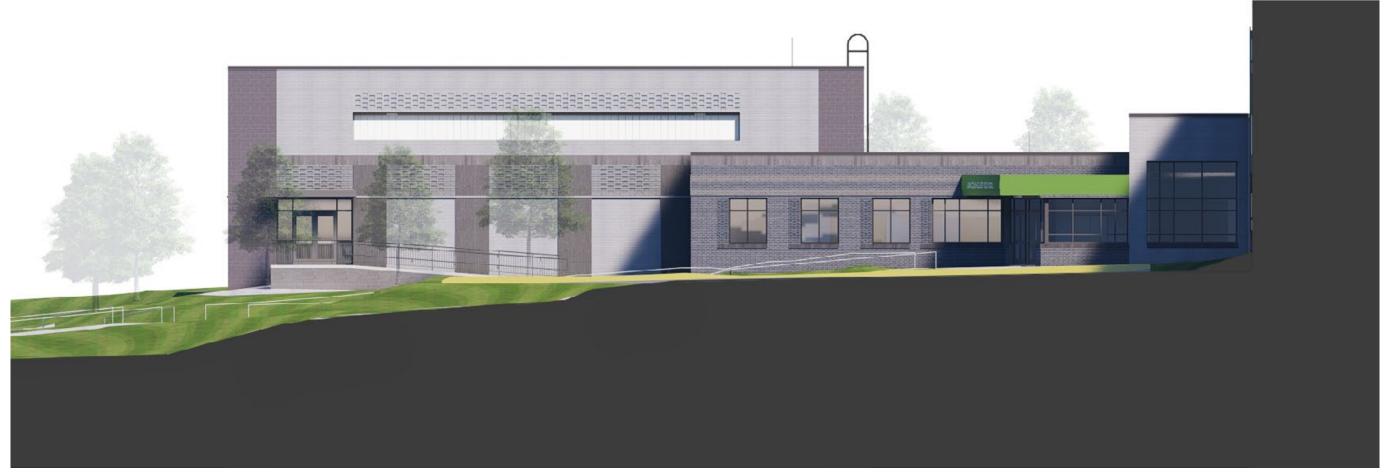

ESIGN UPDATE**
- **2** INTERIOR DESIGN UPDATE
- **3 LANDSCAPE DESIGN UPDATE**
- **4 PLAYGROUND DESIGN UPDATE**

# **EXTERIOR DESIGN**

**ARROWSTREET** NEWTON, MA / LINCOLN-ELIOT ELEMENTARY SCHOOL

## **OVERALL AXON -** VIEW FROM THE SOUTHWEST



## **OVERALL AXON -** VIEW FROM THE NORTHEAST



## **PERSPECTIVE -** APPROACH FROM JACKSON ROAD



\* TREES AND PLANTS ARE PLANNED BUT NOT ALL ARE SHOWN IN THIS ILLUSTRATIVE RENDITION OF THE PROJECT.

## **PERSPECTIVE -** APPROACH FROM BUS PICK-UP/DROP-OFF



\* TREES AND PLANTS ARE PLANNED BUT NOT ALL ARE SHOWN IN THIS ILLUSTRATIVE RENDITION OF THE PROJECT.

## **PERSPECTIVE -** APPROACH FROM WABAN STREET



## **PERSPECTIVE -** APPROACH FROM WABAN STREET



## **PERSPECTIVE -** APPROACH FROM WABAN STREET & WALNUT PARK



## **SOUTH ELEVATION**



## **WEST ELEVATION**



\* TREES AND PLANTS ARE PLANNED BUT NOT ALL ARE SHOWN IN THIS ILLUSTRATIVE RENDITION OF THE PROJECT.

## **NORTH ELEVATION**



\* TREES AND PLANTS ARE PLANNED BUT NOT ALL ARE SHOWN IN THIS ILLUSTRATIVE RENDITION OF THE PROJECT.

## EAST ELEVATION





## **MASONRY TYPES / SIZES / FINISHES:**



ARCH CMU - 4" X 16" NOM. AND 4"X8" NOM. JANDRIS - 9312 GROUND FACE



**ARCH CMU -** 4" X 16" NOM. AND 4"X8" NOM. JANDRIS - W-60 SPLIT FACE



ARCH CMU - 4" X 8" NOM. & 4" X 16" NOM. JANDRIS - 5100G GROUND FACE



**ARCH CMU -** 4" X 16" NOM. JANDRIS - 5200G WEATHERED POLISH



**ARCH CMU -** 4" X 16" NOM. JANDRIS - 9307 GROUND FACE



BRICK - 2 1/4" X 8" NOM. SIOUX CITY VINTAGE BLACK SMOOTH



**BRICK -** 2 1/4" X 8" NOM. HEBRON BRICKS SLATE GRAY

FOR REF: EXISTING BRICK