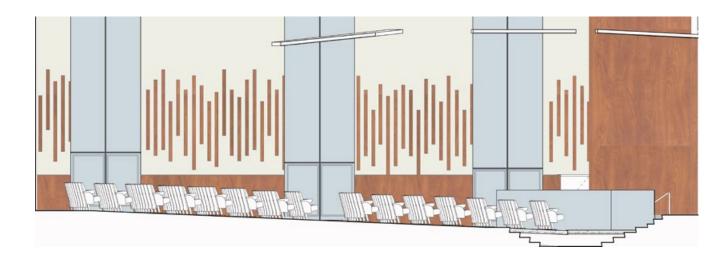

MU -** 4" X 16" NOM. JANDRIS - 5200G WEATHERED POLISH



**ARCH CMU -** 4" X 16" NOM. JANDRIS - 9307 GROUND FACE



BRICK - 2 1/4" X 8" NOM. SIOUX CITY VINTAGE BLACK SMOOTH



**BRICK -** 2 1/4" X 8" NOM. HEBRON BRICKS SLATE GRAY

FOR REF: EXISTING BRICK



# **AUDITORIUM LOBBY**

**ARROWSTREET** NEWTON, MA / LINCOLN-ELIOT ELEMENTARY SCHOOL

## AUDITORIUM LOBBY EXISTING CONDITIONS







## AUDITORIUM LOBBY





#### PROPOSED PAINTS



#### PROPOSED LOBBY FLOORING - MARMOLEUM



EXISTING WOOD



## AUDITORIUM LOBBY





PROPOSED LIGHTING

## AUDITORIUM **EXISTING PHOTOS**







## AUDITORIUM MATERIALS



**ARROWSTREET** NEWTON, MA / LINCOLN-ELIOT ELEMENTARY SCHOOL



SEALED CONCRETE



PROPOSED SEATING UPHOLSTERY



### PROPOSED SEATING POLYMER FINISH

## AUDITORIUM





SOUTH ELEVATION



NORTH ELEVATION

## AUDITORIUM VIEW FROM STAGE



## AUDITORIUM VIEW FROM REAR



# LANDSCAPE DESIGN

**ARROWSTREET** NEWTON, MA / LINCOLN-ELIOT ELEMENTARY SCHOOL



| NSUGAR MAPLE 2.5°-3° CAL B&B 40° O.C. (N)   RRY 2.5°-3° CAL B&B 30° O.C. (N)   JUST 2.5°-3° CAL B&B 40° O.C. (N)   3°-35° CAL B&B 40° O.C. (N)   2.5°-3° CAL B&B 40° O.C. (N)   2.5°-3° CAL B&B 40° O.C. (N)   2.5°-3° CAL B&B 25° O.C. (N)