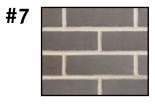

## **MASONRY TYPES / SIZES / FINISHES:**

ARCH CMU - 4" X 16" NOM. AND 4"X8" NOM. JANDRIS - 9312 GROUND FACE

**ARCH CMU -** 4" X 16" NOM. AND 4"X8" NOM. JANDRIS - W-60 SPLIT FACE

ARCH CMU - 4" X 8" NOM. & 4" X 16" NOM. JANDRIS - 5100G GROUND FACE

**ARCH CMU -** 4" X 16" NOM. JANDRIS - 5200G WEATHERED POLISH

**ARCH CMU -** 4" X 16" NOM. JANDRIS - 9307 GROUND FACE

BRICK - 2 1/4" X 8" NOM. SIOUX CITY VINTAGE BLACK SMOOTH

**BRICK -** 2 1/4" X 8" NOM. HEBRON BRICKS SLATE GRAY