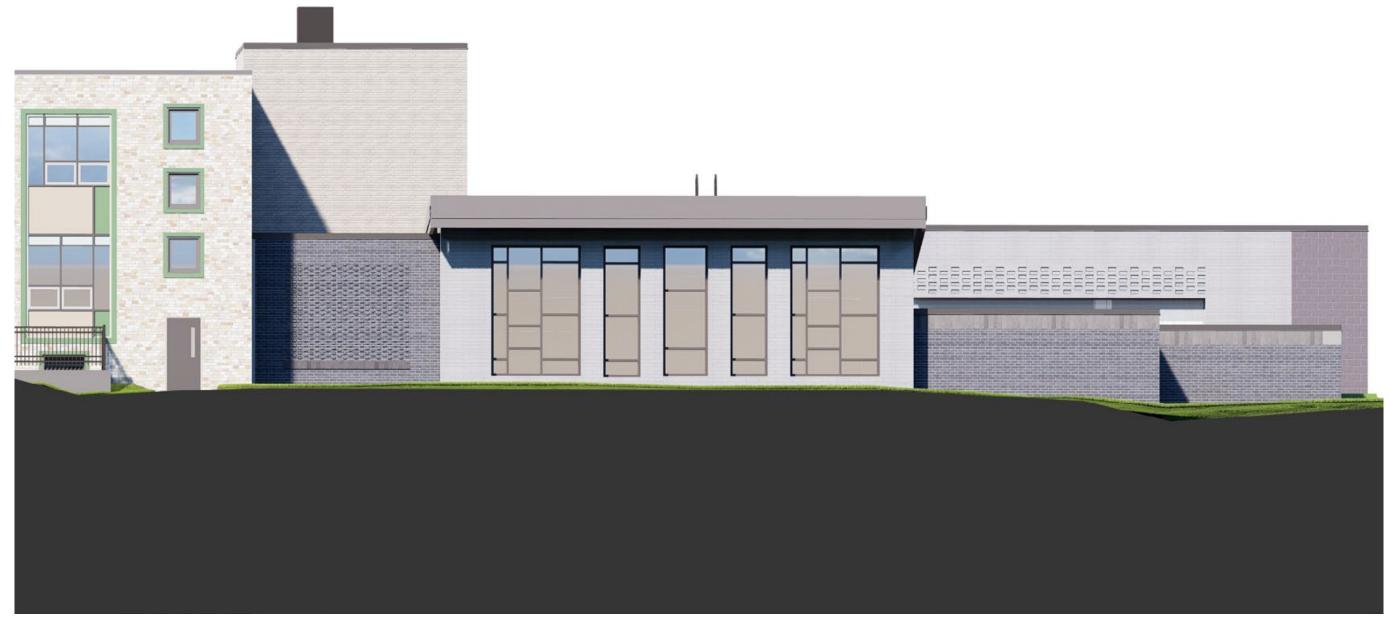

M THE NORTHEAST



## **PERSPECTIVE -** APPROACH FROM JACKSON ROAD



\* TREES AND PLANTS ARE PLANNED BUT NOT ALL ARE SHOWN IN THIS ILLUSTRATIVE RENDITION OF THE PROJECT.

## **PERSPECTIVE -** APPROACH FROM BUS PICK-UP/DROP-OFF



\* TREES AND PLANTS ARE PLANNED BUT NOT ALL ARE SHOWN IN THIS ILLUSTRATIVE RENDITION OF THE PROJECT.

## **PERSPECTIVE -** APPROACH FROM WABAN STREET



## **PERSPECTIVE -** APPROACH FROM WABAN STREET



## **PERSPECTIVE -** APPROACH FROM WABAN STREET & WALNUT PARK



## **SOUTH ELEVATION**



## **WEST ELEVATION**



\* TREES AND PLANTS ARE PLANNED BUT NOT ALL ARE SHOWN IN THIS ILLUSTRATIVE RENDITION OF THE PROJECT.

## **NORTH ELEVATION**



\* TREES AND PLANTS ARE PLANNED BUT NOT ALL ARE SHOWN IN THIS ILLUSTRATIVE RENDITION OF THE PROJECT.

## EAST ELEVATION





## **MASONRY TYPES / SIZES / FINISHES:**



ARCH CMU - 4" X 16" NOM. AND 4"X8" NOM. JANDRIS - 9312 GROUND FACE



**ARCH CMU -** 4" X 16" NOM. AND 4"X8" NOM. JANDRIS - W-60 SPLIT FACE



ARCH CMU - 4" X 8" NOM. & 4" X 16" NOM. JANDRIS - 5100G GROUND FACE



**ARCH CMU -** 4" X 16" NOM. JANDRIS - 5200G WEATHERED POLISH



**ARCH CMU -** 4" X 16" NOM. JANDRIS - 9307 GROUND FACE



BRICK - 2 1/4" X 8" NOM. SIOUX CITY VINTAGE BLACK SMOOTH



**BRICK -** 2 1/4" X 8" NOM. HEBRON BRICKS SLATE GRAY

FOR REF: EXISTING BRICK



## MAIN ENTRANCE LINE-DRAWING DETAIL





## **MASONRY TYPES / SIZES / FINISHES:**



ARCH CMU - 4" X 16" NOM. AND 4"X8" NOM. JANDRIS - 9312 GROUND FACE



**ARCH CMU -** 4" X 16" NOM. AND 4"X8" NOM. JANDRIS - W-60 SPLIT FACE



ARCH CMU - 4" X 8" NOM. & 4" X 16" NOM. JAN