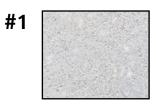

## **MASONRY TYPES / SIZES / FINISHES:**

ARCH CMU - 4" X 16" NOM. AND 4"X8" NOM. JANDRIS - 9312 GROUND FACE

**ARCH CMU -** 4" X 16" NOM. AND 4"X8" NOM. JANDRIS - W-60 SPLIT FACE

ARCH CMU - 4" X 8" NOM. & 4" X 16" NOM. JANDRIS - 5100G GROUND FACE

**ARCH CMU -** 4" X 16" NOM. JANDRIS - 5200G WEATHERED POLISH

**ARCH CMU -** 4" X 16" NOM. JANDRIS - 9307 GROUND FACE

BRICK - 2 1/4" X 8" NOM. SIOUX CITY VINTAGE BLACK SMOOTH

**BRICK -** 2 1/4" X 8" NOM. HEBRON BRICKS SLATE GRAY

FOR REF: EXISTING BRICK