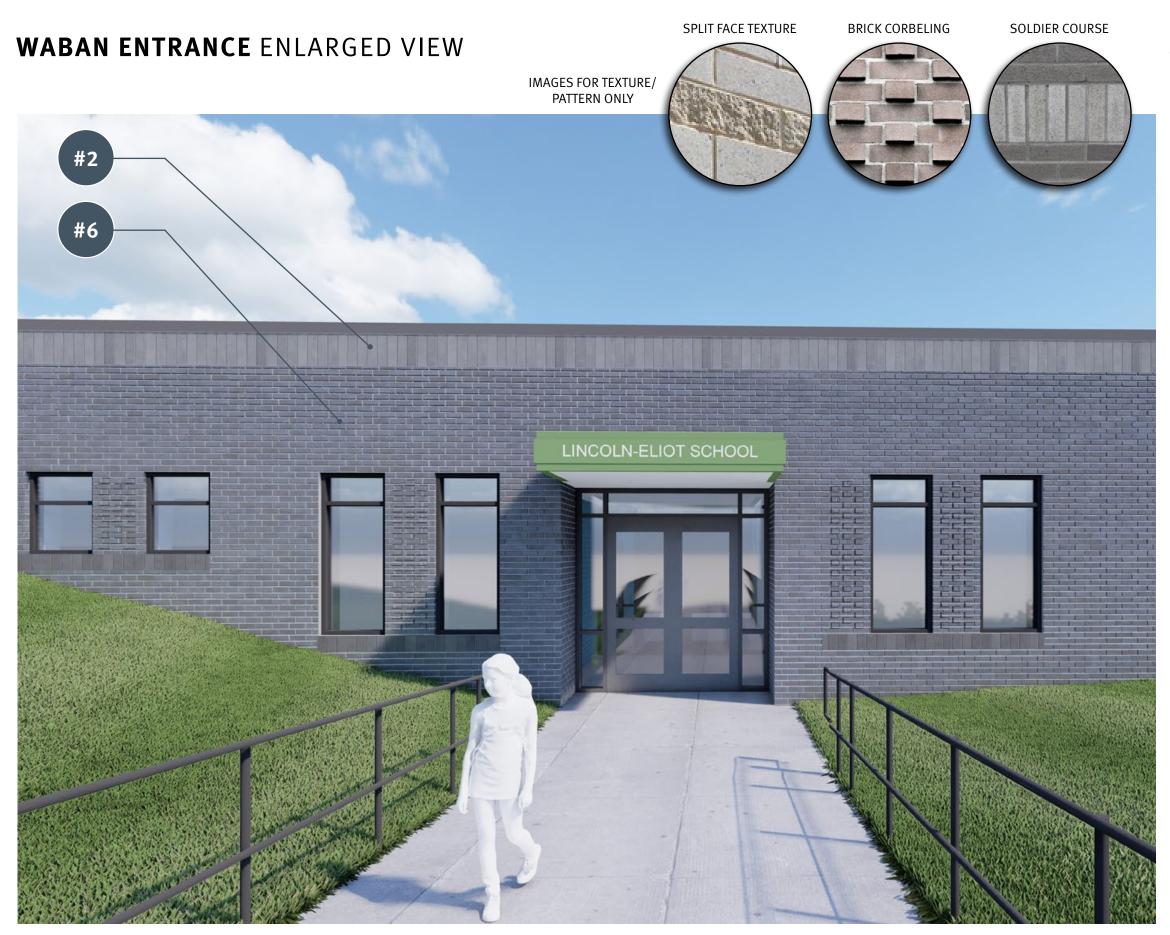

## **PERSPECTIVE -** APPROACH FROM WABAN STREET

## **MASONRY TYPES / SIZES / FINISHES:**

ARCH CMU - 4" X 16" NOM. AND 4"X8" NOM. JANDRIS - 9312 GROUND FACE

**ARCH CMU -** 4" X 16" NOM. AND 4"X8" NOM. JANDRIS - W-60 SPLIT FACE

ARCH CMU - 4" X 8" NOM. & 4" X 16" NOM. JANDRIS - 5100G GROUND FACE

**ARCH CMU -** 4" X 16" NOM. JANDRIS - 5200G WEATHERED POLISH

**ARCH CMU -** 4" X 16" NOM. JANDRIS - 9307 GROUND FACE

BRICK - 2 1/4" X 8" NOM. SIOUX CITY VINTAGE BLACK SMOOTH

**BRICK -** 2 1/4" X 8" NOM. HEBRON BRICKS SLATE GRAY