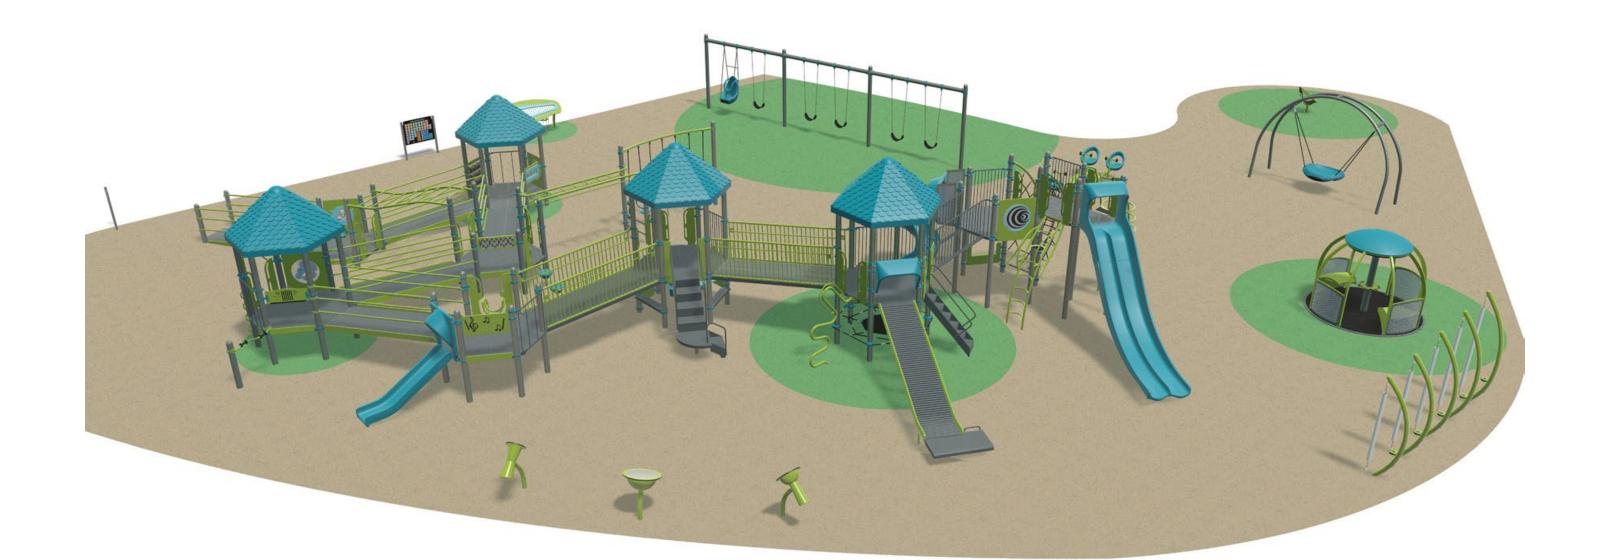

Date<br>Scale                                      |
|                    | ATHLETIC SEE                                                               | D MIX                            |                                         |                                        | DRAWING NUMBER:                                    |

L3.02



# **PLAYGROUND DESIGN**

**ARROWSTREET** NEWTON, MA / LINCOLN-ELIOT ELEMENTARY SCHOOL





## **PLAYGROUND DESIGN** SURFACING COLORS DIAGRAM OPTION 1



## **PLAYGROUND DESIGN** SURFACING COLORS DIAGRAM OPTION 2



## **PLAYGROUND DESIGN** SURFACING COLOR OPTION 1 (VIEW 1)





**ARROWSTREET** NEWTON, MA / LINCOLN-ELIOT ELEMENTARY SCHOOL



## **PLAYGROUND DESIGN** SURFACING COLOR OPTION 1 (VIEW 2)



## **PLAYGROUND DESIGN** SURFACING COLOR OPTION 2 (VIEW 1)







## **PLAYGROUND DESIGN** SURFACING COLOR OPTION 2 (VIEW 2)



## PLAYGROUND DESIGN INCLUSIVE PLAY: COMMUNICATION BOARD



- universally understandable and easy to use.
- different types of words.
- the life of the play area.
- <u>communication-sign/</u>

 Developed with guidance from experts in Augmentative and Alternative Communication (AAC) and Inclusive Design, Karen B. Haines and Ingrid M. Kanics, Landscape Structures' Symbol Communication Sign includes pictures representing nouns/pronouns, verbs, feelings, activities, and playground events as well as letters and numbers.

• While many different symbol sets are used across the AAC industry, the symbols created by LSI designers are

• The graphics are simple and two-dimensional, which is helpful to those with visual processing cha