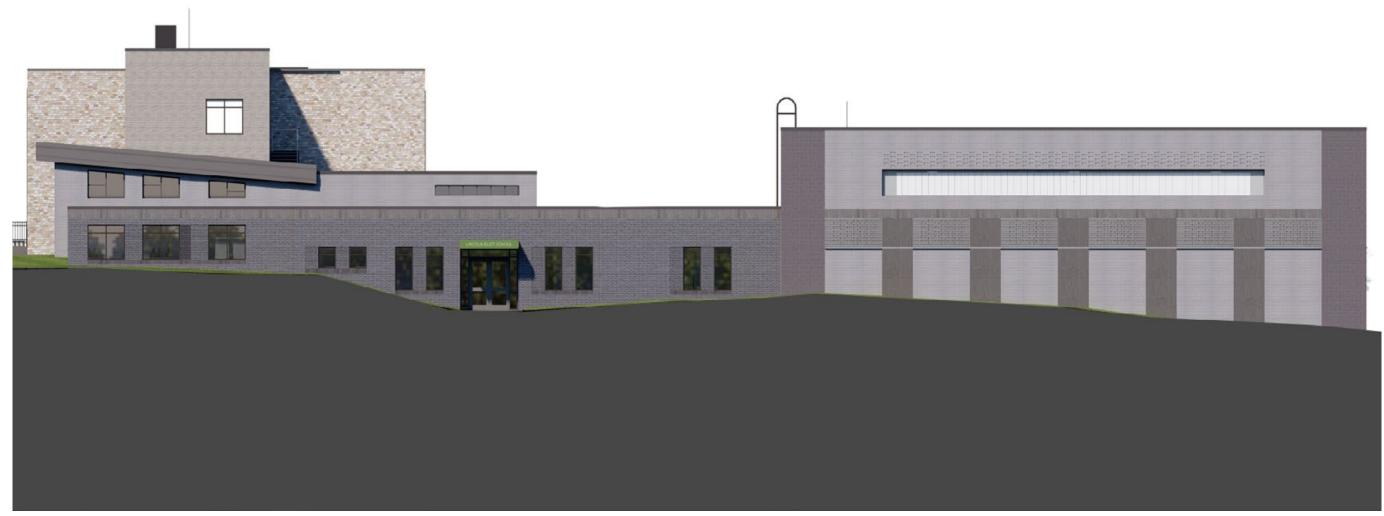

WTON, MA / LINCOLN-ELIOT ELEMENTARY SCHOOL

## **OVERALL AXON -** VIEW FROM THE SOUTHWEST



## **OVERALL AXON -** VIEW FROM THE NORTHEAST



## **PERSPECTIVE -** APPROACH FROM JACKSON ROAD



\* TREES AND PLANTS ARE PLANNED BUT NOT ALL ARE SHOWN IN THIS ILLUSTRATIVE RENDITION OF THE PROJECT.

## **PERSPECTIVE -** APPROACH FROM BUS PICK-UP/DROP-OFF



\* TREES AND PLANTS ARE PLANNED BUT NOT ALL ARE SHOWN IN THIS ILLUSTRATIVE RENDITION OF THE PROJECT.

## **PERSPECTIVE -** APPROACH FROM WABAN STREET



## **PERSPECTIVE -** APPROACH FROM WABAN STREET



## **PERSPECTIVE -** APPROACH FROM WABAN STREET & WALNUT PARK



## **SOUTH ELEVATION**



## **WEST ELEVATION**



\* TREES AND PLANTS ARE PLANNED BUT NOT ALL ARE SHOWN IN THIS ILLUSTRATIVE RENDITION OF THE PROJECT.

## **NORTH ELEVATION**



\* TREES AND PLANTS ARE PLANNED BUT NOT ALL ARE SHOWN IN THIS ILLUSTRATIVE RENDITION OF THE PROJECT.

## EAST ELEVATION





## **MASONRY TYPES / SIZES / FINISHES:**



ARCH CMU - 4" X 16" NOM. AND 4"X8" NOM. JANDRIS - 9312 GROUND FACE



**ARCH CMU -** 4" X 16" NOM. AND 4"X8" NOM. JANDRIS - W-60 SPLIT FACE



ARCH CMU - 4" X 8" NOM. & 4" X 16" NOM. JANDRIS - 5100G GROUND FACE



**ARCH CMU -** 4" X 16" NOM. JANDRIS - 5200G WEATHERED POLISH



**ARCH CMU -** 4" X 16" NOM. JANDRIS - 9307 GROUND FACE



BRICK - 2 1/4" X 8" NOM. SIOUX CITY VINTAGE BLACK SMOOTH



**BRICK -** 2 1/4" X 8" NOM. HEBRON BRICKS SLATE GRAY

FOR REF: EXISTING BRICK



## MAIN ENTRANCE LINE-DRAWING DETAIL





## **MASONRY TYPES / SIZES / FINISHES:**



ARCH CMU - 4" X 16" NOM. AND 4"X8" NOM. JANDRIS - 9312 GROUND F