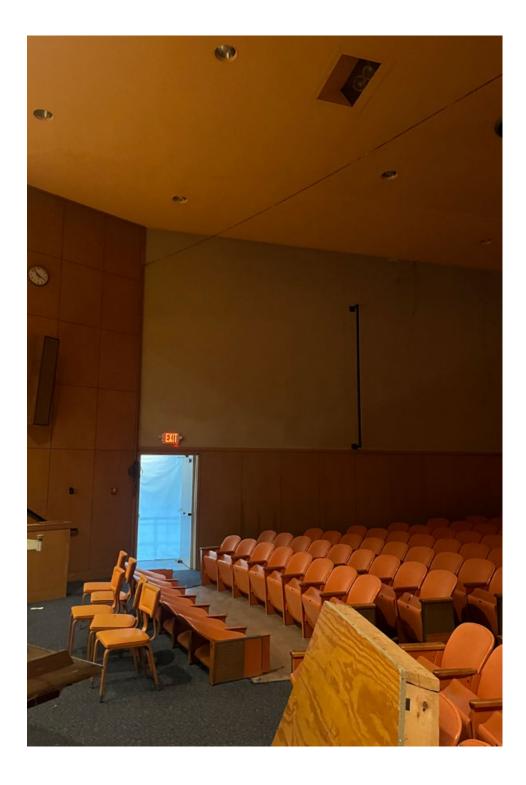

CH CMU - 4" X 16" NOM. AND 4"X8" NOM. JANDRIS - 9312 GROUND FACE



**ARCH CMU -** 4" X 16" NOM. AND 4"X8" NOM. JANDRIS - W-60 SPLIT FACE



ARCH CMU - 4" X 8" NOM. & 4" X 16" NOM. JANDRIS - 5100G GROUND FACE



**ARCH CMU -** 4" X 16" NOM. JANDRIS - 5200G WEATHERED POLISH



**ARCH CMU -** 4" X 16" NOM. JANDRIS - 9307 GROUND FACE



BRICK - 2 1/4" X 8" NOM. SIOUX CITY VINTAGE BLACK SMOOTH



**BRICK -** 2 1/4" X 8" NOM. HEBRON BRICKS SLATE GRAY

FOR REF: EXISTING BRICK



# **AUDITORIUM LOBBY**

**ARROWSTREET** NEWTON, MA / LINCOLN-ELIOT ELEMENTARY SCHOOL

## AUDITORIUM LOBBY EXISTING CONDITIONS







## AUDITORIUM LOBBY





#### PROPOSED PAINTS



#### PROPOSED LOBBY FLOORING - MARMOLEUM



EXISTING WOOD



## AUDITORIUM LOBBY





PROPOSED LIGHTING

## AUDITORIUM **EXISTING PHOTOS**







## AUDITORIUM MATERIALS



**ARROWSTREET** NEWTON, MA / LINCOLN-ELIOT ELEMENTARY SCHOOL



SEALED CONCRETE



PROPOSED SEATING UPHOLSTERY



### PROPOSED SEATING POLYMER FINISH

## AUDITORIUM





SOUTH ELEVATION



NORTH ELEVATION

## AUDITORIUM VIEW FROM STAGE



## AUDITORIUM VIEW FROM REAR



# LANDSCAPE DESIGN

**ARROWSTREET** NEWTON, MA / LINCOLN-ELIOT ELEMENTARY SCHOOL



| NSUGAR MAPLE 2.5°-3° CAL B&B 40° O.C. (N)   RRY 2.5°-3° CAL B&B 30° O.C. (N)   JUST 2.5°-3° CAL B&B 40° O.C. (N)   3°-35° CAL B&B 40° O.C. (N)   2.5°-3° CAL B&B 40° O.C. (N)   2.5°-3° CAL B&B 40° O.C. (N)   2.5°-3° CAL B&B 25° O.C. (N)