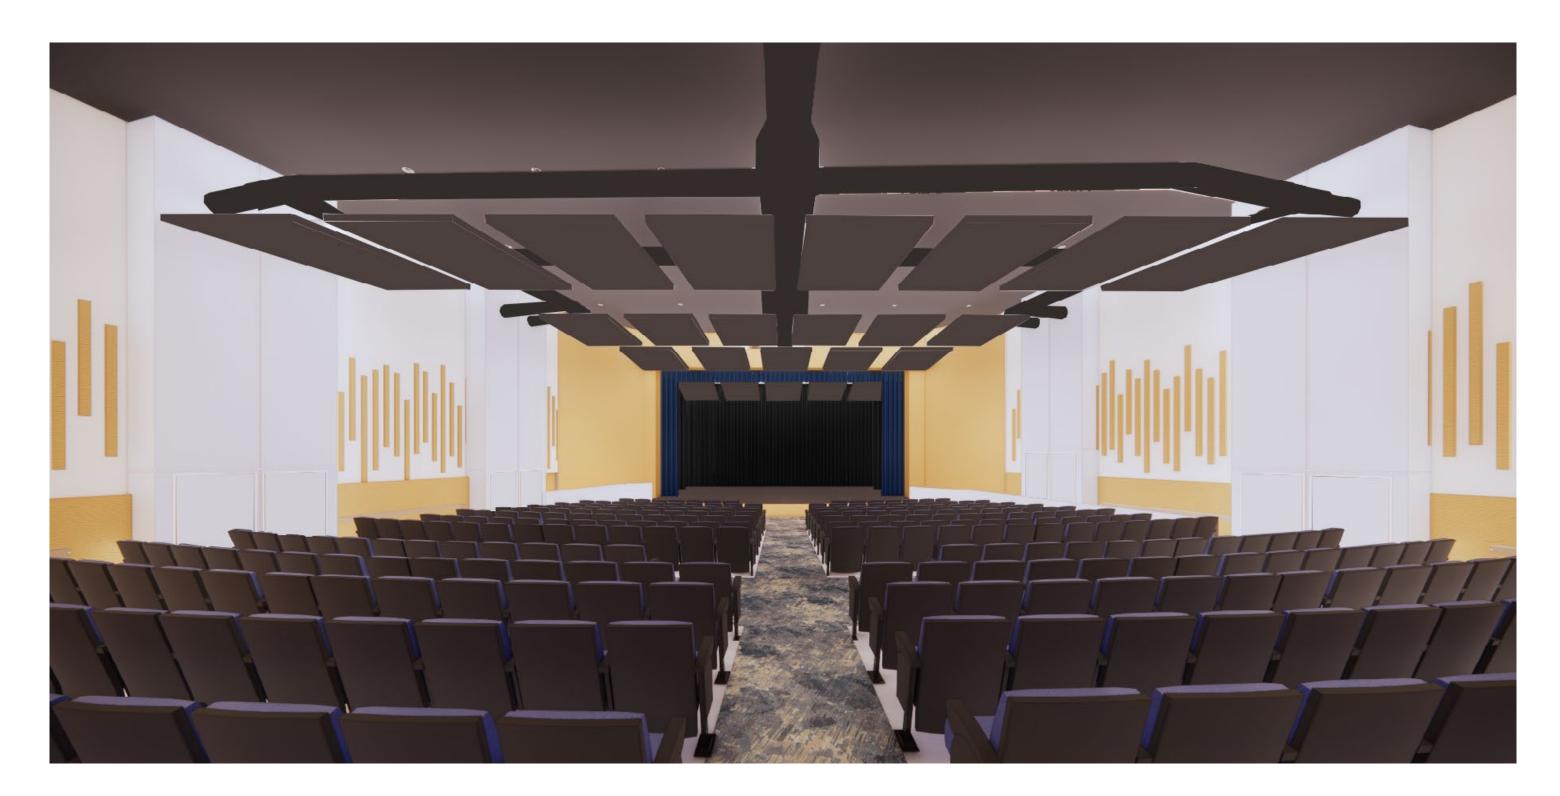

OM. JANDRIS - 9307 GROUND FACE



BRICK - 2 1/4" X 8" NOM. SIOUX CITY VINTAGE BLACK SMOOTH



**BRICK -** 2 1/4" X 8" NOM. HEBRON BRICKS SLATE GRAY

FOR REF: EXISTING BRICK



# **AUDITORIUM LOBBY**

**ARROWSTREET** NEWTON, MA / LINCOLN-ELIOT ELEMENTARY SCHOOL

## AUDITORIUM LOBBY EXISTING CONDITIONS







## AUDITORIUM LOBBY





#### PROPOSED PAINTS



#### PROPOSED LOBBY FLOORING - MARMOLEUM



EXISTING WOOD



## AUDITORIUM LOBBY





PROPOSED LIGHTING

## AUDITORIUM **EXISTING PHOTOS**







## AUDITORIUM MATERIALS



**ARROWSTREET** NEWTON, MA / LINCOLN-ELIOT ELEMENTARY SCHOOL



SEALED CONCRETE



PROPOSED SEATING UPHOLSTERY



### PROPOSED SEATING POLYMER FINISH

## AUDITORIUM





SOUTH ELEVATION



NORTH ELEVATION

## AUDITORIUM VIEW FROM STAGE



## AUDITORIUM VIEW FROM REAR



# LANDSCAPE DESIGN

**ARROWSTREET** NEWTON, MA / LINCOLN-ELIOT ELEMENTARY SCHOOL



| NSUGAR MAPLE 2.5°-3° CAL B&B 40° O.C. (N)   RRY 2.5°-3° CAL B&B 30° O.C. (N)   JUST 2.5°-3° CAL B&B 40° O.C. (N)   3°-35° CAL B&B 40° O.C. (N)   2.5°-3° CAL B&B 40° O.C. (N)   2.5°-3° CAL B&B 40° O.C. (N)   2.5°-3° CAL B&B 25° O.C. (N)