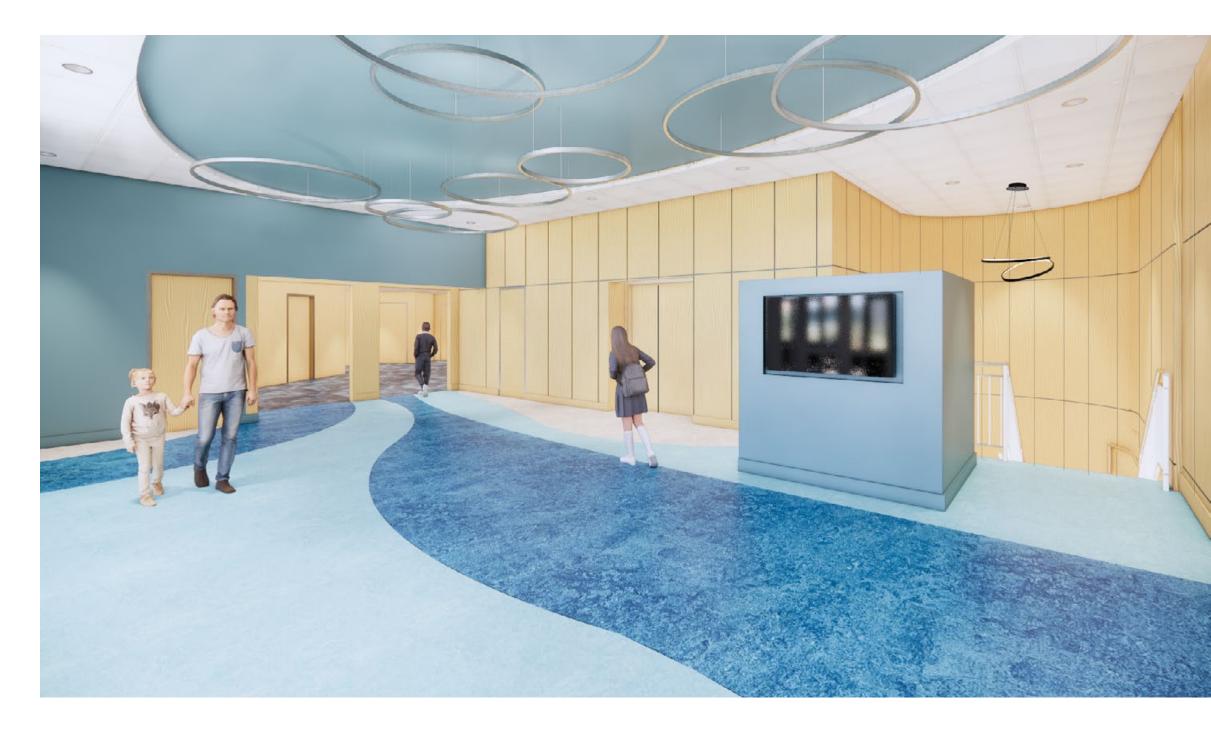

BRICK





## **MASONRY TYPES / SIZES / FINISHES:**



ARCH CMU - 4" X 16" NOM. AND 4"X8" NOM. JANDRIS - 9312 GROUND FACE



**ARCH CMU -** 4" X 16" NOM. AND 4"X8" NOM. JANDRIS - W-60 SPLIT FACE



ARCH CMU - 4" X 8" NOM. & 4" X 16" NOM. JANDRIS - 5100G GROUND FACE



**ARCH CMU -** 4" X 16" NOM. JANDRIS - 5200G WEATHERED POLISH



**ARCH CMU -** 4" X 16" NOM. JANDRIS - 9307 GROUND FACE



BRICK - 2 1/4" X 8" NOM. SIOUX CITY VINTAGE BLACK SMOOTH



**BRICK -** 2 1/4" X 8" NOM. HEBRON BRICKS SLATE GRAY

FOR REF: EXISTING BRICK



# **AUDITORIUM LOBBY**

**ARROWSTREET** NEWTON, MA / LINCOLN-ELIOT ELEMENTARY SCHOOL

## AUDITORIUM LOBBY EXISTING CONDITIONS







## AUDITORIUM LOBBY





#### PROPOSED PAINTS



#### PROPOSED LOBBY FLOORING - MARMOLEUM



EXISTING WOOD



## AUDITORIUM LOBBY





PROPOSED LIGHTING

## AUDITORIUM **EXISTING PHOTOS**







## AUDITORIUM MATERIALS



**ARROWSTREET** NEWTON, MA / LINCOLN-ELIOT ELEMENTARY SCHOOL



SEALED CONCRETE



PROPOSED SEATING UPHOLSTERY



### PROPOSED SEATING POLYMER FINISH

## AUDITORIUM





SOUTH ELEVATION



NORTH ELEVATION

## AUDITORIUM VIEW FROM STAGE



## AUDITORIUM VIEW FROM REAR



# LANDSCAPE DESIGN

**ARROWSTREET** NEWTON, MA / LINCOLN-ELIOT ELEMENTARY SCHOOL



| NSUGAR MAPLE 2.5°-3° CAL B&B 40° O.C. (N)   RRY 2.5°-3° CAL B&B 30° O.C. (N)   JUST 2.5°-3° CAL B&B 40° O.C. (N)   3°-35° CAL B&B 40° O.C. (N)   2.5°-3° CAL B&B 40° O.C. (N)   2.5°-3° CAL B&B 40° O.C. (N)   2.5°-3° CAL B&B 25° O.C. (N)