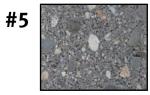

## **MASONRY TYPES / SIZES / FINISHES:**

ARCH CMU - 4" X 16" NOM. AND 4"X8" NOM. JANDRIS - 9312 GROUND FACE

**ARCH CMU -** 4" X 16" NOM. AND 4"X8" NOM. JANDRIS - W-60 SPLIT FACE

ARCH CMU - 4" X 8" NOM. & 4" X 16" NOM. JANDRIS - 5100G GROUND FACE

**ARCH CMU -** 4" X 16" NOM. JANDRIS - 5200G WEATHERED POLISH

**ARCH CMU -** 4" X 16" NOM. JANDRIS - 9307 GROUND FACE

BRICK - 2 1/4" X 8" NOM. SIOUX CITY VINTAGE BLACK SMOOTH

**BRICK -** 2 1/4" X 8" NOM. HEBRON BRICKS SLATE GRAY