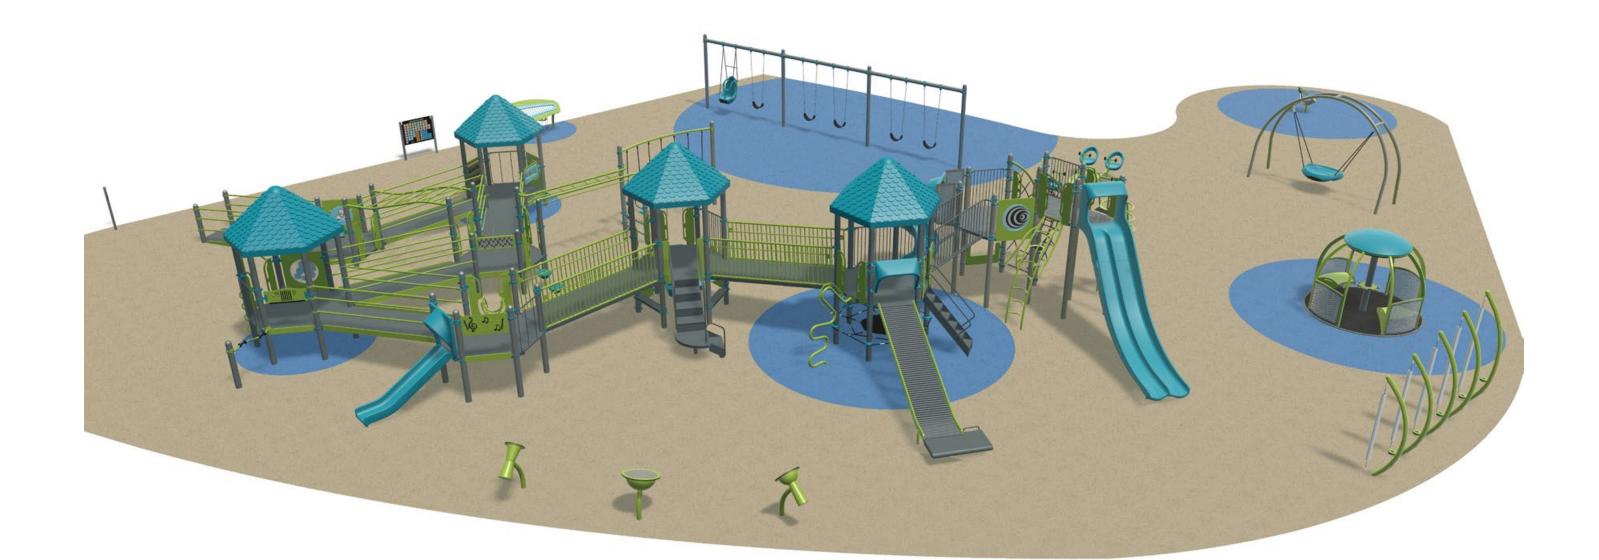

## **PLAYGROUND DESIGN** SURFACING COLOR OPTION 1 (VIEW 1)

**ARROWSTREET** NEWTON, MA / LINCOLN-ELIOT ELEMENTARY SCHOOL

## **PLAYGROUND DESIGN** SURFACING COLOR OPTION 1 (VIEW 2)