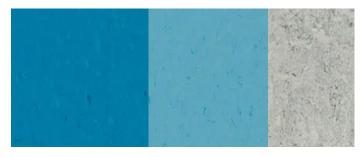

RON BRICKS SLATE GRAY

FOR REF: EXISTING BRICK





## **MASONRY TYPES / SIZES / FINISHES:**



ARCH CMU - 4" X 16" NOM. AND 4"X8" NOM. JANDRIS - 9312 GROUND FACE



**ARCH CMU -** 4" X 16" NOM. AND 4"X8" NOM. JANDRIS - W-60 SPLIT FACE



ARCH CMU - 4" X 8" NOM. & 4" X 16" NOM. JANDRIS - 5100G GROUND FACE



**ARCH CMU -** 4" X 16" NOM. JANDRIS - 5200G WEATHERED POLISH



**ARCH CMU -** 4" X 16" NOM. JANDRIS - 9307 GROUND FACE



BRICK - 2 1/4" X 8" NOM. SIOUX CITY VINTAGE BLACK SMOOTH



**BRICK -** 2 1/4" X 8" NOM. HEBRON BRICKS SLATE GRAY

FOR REF: EXISTING BRICK



# **AUDITORIUM LOBBY**

**ARROWSTREET** NEWTON, MA / LINCOLN-ELIOT ELEMENTARY SCHOOL

## AUDITORIUM LOBBY EXISTING CONDITIONS







## AUDITORIUM LOBBY





#### PROPOSED PAINTS



#### PROPOSED LOBBY FLOORING - MARMOLEUM



EXISTING WOOD



## AUDITORIUM LOBBY





PROPOSED LIGHTING

## AUDITORIUM **EXISTING PHOTOS**







## AUDITORIUM MATERIALS



**ARROWSTREET** NEWTON, MA / LINCOLN-ELIOT ELEMENTARY SCHOOL



SEALED CONCRETE



PROPOSED SEATING UPHOLSTERY



### PROPOSED SEATING POLYMER FINISH

## AUDITORIUM





SOUTH ELEVATION



NORTH ELEVATION

## AUDITORIUM VIEW FROM STAGE



## AUDITORIUM VIEW FROM REAR



# LANDSCAPE DESIGN

**ARROWSTREET** NEWTON, MA / LINCOLN-ELIOT ELEMENTARY SCHOOL



| NSUGAR MAPLE 2.5°-3° CAL B&B 40° O.C. (N)   RRY 2.5°-3° CAL B&B 30° O.C. (N)   JUST 2.5°-3° CAL B&B 40° O.C. (N)   3°-35° CAL B&B 40° O.C. (N)   2.5°-3° CAL B&B 40° O.C. (N)   2.5°-3° CAL B&B 40° O.C. (N)   2.5°-3° CAL B&B 25° O.C. (N)