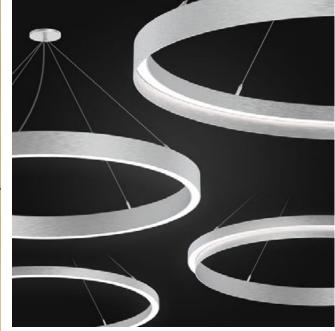

RICK





## **MASONRY TYPES / SIZES / FINISHES:**



ARCH CMU - 4" X 16" NOM. AND 4"X8" NOM. JANDRIS - 9312 GROUND FACE



**ARCH CMU -** 4" X 16" NOM. AND 4"X8" NOM. JANDRIS - W-60 SPLIT FACE



ARCH CMU - 4" X 8" NOM. & 4" X 16" NOM. JANDRIS - 5100G GROUND FACE



**ARCH CMU -** 4" X 16" NOM. JANDRIS - 5200G WEATHERED POLISH



**ARCH CMU -** 4" X 16" NOM. JANDRIS - 9307 GROUND FACE



BRICK - 2 1/4" X 8" NOM. SIOUX CITY VINTAGE BLACK SMOOTH



**BRICK -** 2 1/4" X 8" NOM. HEBRON BRICKS SLATE GRAY

FOR REF: EXISTING BRICK



# **AUDITORIUM LOBBY**

**ARROWSTREET** NEWTON, MA / LINCOLN-ELIOT ELEMENTARY SCHOOL

## AUDITORIUM LOBBY EXISTING CONDITIONS







## AUDITORIUM LOBBY





#### PROPOSED PAINTS



#### PROPOSED LOBBY FLOORING - MARMOLEUM



EXISTING WOOD



## AUDITORIUM LOBBY





PROPOSED LIGHTING

## AUDITORIUM **EXISTING PHOTOS**







## AUDITORIUM MATERIALS



**ARROWSTREET** NEWTON, MA / LINCOLN-ELIOT ELEMENTARY SCHOOL



SEALED CONCRETE



PROPOSED SEATING UPHOLSTERY



### PROPOSED SEATING POLYMER FINISH

## AUDITORIUM





SOUTH ELEVATION



NORTH ELEVATION

## AUDITORIUM VIEW FROM STAGE



## AUDITORIUM VIEW FROM REAR



# LANDSCAPE DESIGN

**ARROWSTREET** NEWTON, MA / LINCOLN-ELIOT ELEMENTARY SCHOOL



| NSUGAR MAPLE 2.5°-3° CAL B&B 40° O.C. (N)   RRY 2.5°-3° CAL B&B 30° O.C. (N)   JUST 2.5°-3° CAL B&B 40° O.C. (N)   3°-35° CAL B&B 40° O.C. (N)   2.5°-3° CAL B&B 40° O.C. (N)   2.5°-3° CAL B&B 40° O.C. (N)   2.5°-3° CAL B&B 25° O.C. (N)