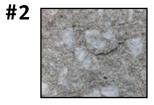

## **MASONRY TYPES / SIZES / FINISHES:**

ARCH CMU - 4" X 16" NOM. AND 4"X8" NOM. JANDRIS - 9312 GROUND FACE

**ARCH CMU -** 4" X 16" NOM. AND 4"X8" NOM. JANDRIS - W-60 SPLIT FACE

ARCH CMU - 4" X 8" NOM. & 4" X 16" NOM. JANDRIS - 5100G GROUND FACE

**ARCH CMU -** 4" X 16" NOM. JANDRIS - 5200G WEATHERED POLISH

**ARCH CMU -** 4" X 16" NOM. JANDRIS - 9307 GROUND FACE

BRICK - 2 1/4" X 8" NOM. SIOUX CITY VINTAGE BLACK SMOOTH

**BRICK -** 2 1/4" X 8" NOM. HEBRON BRICKS SLATE GRAY

FOR REF: EXISTING BRICK