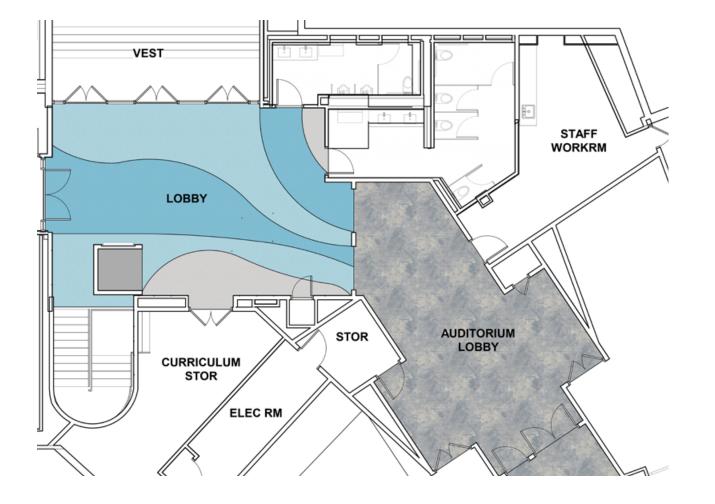

# **AUDITORIUM LOBBY**

**ARROWSTREET** NEWTON, MA / LINCOLN-ELIOT ELEMENTARY SCHOOL

## AUDITORIUM LOBBY