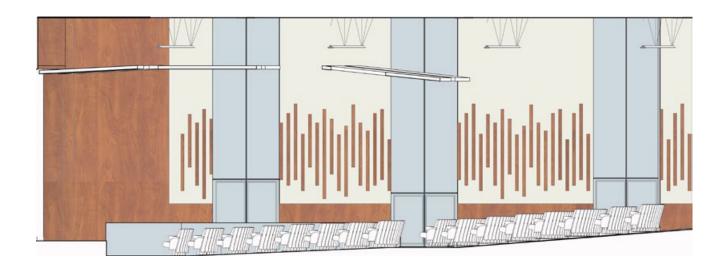

ND FACE



**ARCH CMU -** 4" X 16" NOM. JANDRIS - 5200G WEATHERED POLISH



**ARCH CMU -** 4" X 16" NOM. JANDRIS - 9307 GROUND FACE



BRICK - 2 1/4" X 8" NOM. SIOUX CITY VINTAGE BLACK SMOOTH



**BRICK -** 2 1/4" X 8" NOM. HEBRON BRICKS SLATE GRAY

FOR REF: EXISTING BRICK



# **AUDITORIUM LOBBY**

**ARROWSTREET** NEWTON, MA / LINCOLN-ELIOT ELEMENTARY SCHOOL

## AUDITORIUM LOBBY EXISTING CONDITIONS







## AUDITORIUM LOBBY





#### PROPOSED PAINTS



#### PROPOSED LOBBY FLOORING - MARMOLEUM



EXISTING WOOD



## AUDITORIUM LOBBY





PROPOSED LIGHTING

## AUDITORIUM **EXISTING PHOTOS**







## AUDITORIUM MATERIALS



**ARROWSTREET** NEWTON, MA / LINCOLN-ELIOT ELEMENTARY SCHOOL



SEALED CONCRETE



PROPOSED SEATING UPHOLSTERY



### PROPOSED SEATING POLYMER FINISH

## AUDITORIUM





SOUTH ELEVATION



NORTH ELEVATION

## AUDITORIUM VIEW FROM STAGE



## AUDITORIUM VIEW FROM REAR



# LANDSCAPE DESIGN

**ARROWSTREET** NEWTON, MA / LINCOLN-ELIOT ELEMENTARY SCHOOL



| NSUGAR MAPLE 2.5°-3° CAL B&B 40° O.C. (N)   RRY 2.5°-3° CAL B&B 30° O.C. (N)   JUST 2.5°-3° CAL B&B 40° O.C. (N)   3°-35° CAL B&B 40° O.C. (N)   2.5°-3° CAL B&B 40° O.C. (N)   2.5°-3° CAL B&B 40° O.C. (N)   2.5°-3° CAL B&B 25° O.C. (N)