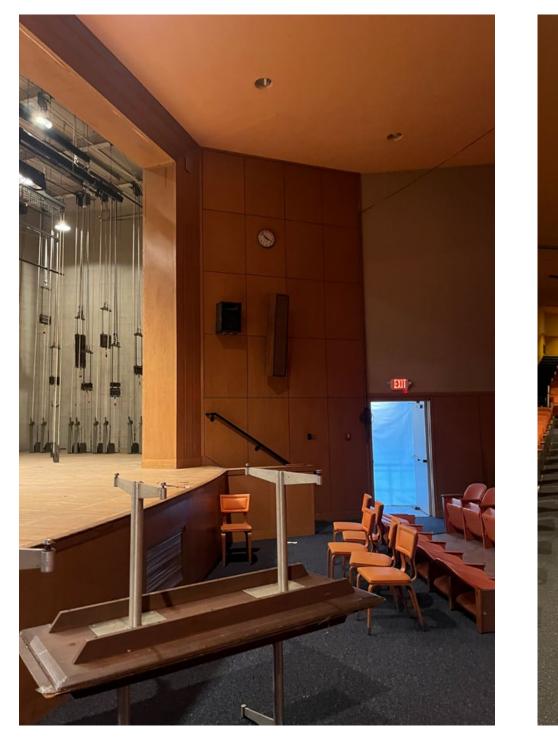

CMU - 4" X 16" NOM. AND 4"X8" NOM. JANDRIS - 9312 GROUND FACE



**ARCH CMU -** 4" X 16" NOM. AND 4"X8" NOM. JANDRIS - W-60 SPLIT FACE



ARCH CMU - 4" X 8" NOM. & 4" X 16" NOM. JANDRIS - 5100G GROUND FACE



**ARCH CMU -** 4" X 16" NOM. JANDRIS - 5200G WEATHERED POLISH



**ARCH CMU -** 4" X 16" NOM. JANDRIS - 9307 GROUND FACE



BRICK - 2 1/4" X 8" NOM. SIOUX CITY VINTAGE BLACK SMOOTH



**BRICK -** 2 1/4" X 8" NOM. HEBRON BRICKS SLATE GRAY

FOR REF: EXISTING BRICK



# **AUDITORIUM LOBBY**

**ARROWSTREET** NEWTON, MA / LINCOLN-ELIOT ELEMENTARY SCHOOL

## AUDITORIUM LOBBY EXISTING CONDITIONS







## AUDITORIUM LOBBY





#### PROPOSED PAINTS



#### PROPOSED LOBBY FLOORING - MARMOLEUM



EXISTING WOOD



## AUDITORIUM LOBBY





PROPOSED LIGHTING

## AUDITORIUM **EXISTING PHOTOS**







## AUDITORIUM MATERIALS



**ARROWSTREET** NEWTON, MA / LINCOLN-ELIOT ELEMENTARY SCHOOL



SEALED CONCRETE



PROPOSED SEATING UPHOLSTERY



### PROPOSED SEATING POLYMER FINISH

## AUDITORIUM





SOUTH ELEVATION



NORTH ELEVATION

## AUDITORIUM VIEW FROM STAGE



## AUDITORIUM VIEW FROM REAR



# LANDSCAPE DESIGN

**ARROWSTREET** NEWTON, MA / LINCOLN-ELIOT ELEMENTARY SCHOOL



| NSUGAR MAPLE 2.5°-3° CAL B&B 40° O.C. (N)   RRY 2.5°-3° CAL B&B 30° O.C. (N)   JUST 2.5°-3° CAL B&B 40° O.C. (N)   3°-35° CAL B&B 40° O.C. (N)   2.5°-3° CAL B&B 40° O.C. (N)   2.5°-3° CAL B&B 40° O.C. (N)   2.5°-3° CAL B&B 25° O.C. (N)