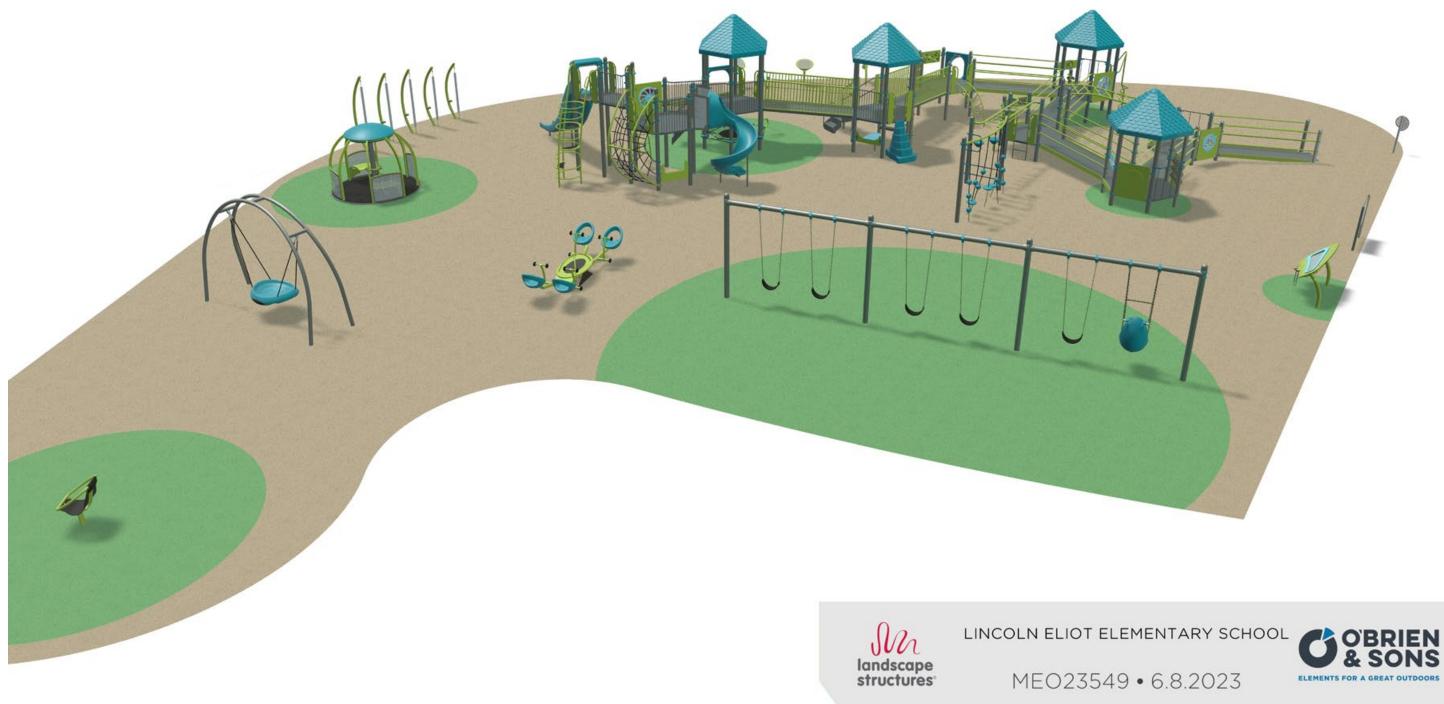

| ATHLETIC SEE                                                               | D MIX                            |                                         |                                        | DRAWING NUMBER:                                    |

L3.02



# **PLAYGROUND DESIGN**

**ARROWSTREET** NEWTON, MA / LINCOLN-ELIOT ELEMENTARY SCHOOL





## **PLAYGROUND DESIGN** SURFACING COLORS DIAGRAM OPTION 1



## **PLAYGROUND DESIGN** SURFACING COLORS DIAGRAM OPTION 2



## **PLAYGROUND DESIGN** SURFACING COLOR OPTION 1 (VIEW 1)





**ARROWSTREET** NEWTON, MA / LINCOLN-ELIOT ELEMENTARY SCHOOL



## **PLAYGROUND DESIGN** SURFACING COLOR OPTION 1 (VIEW 2)



## **PLAYGROUND DESIGN** SURFACING COLOR OPTION 2 (VIEW 1)







## **PLAYGROUND DESIGN** SURFACING COLOR OPTION 2 (VIEW 2)



## PLAYGROUND DESIGN INCLUSIVE PLAY: COMMUNICATION BOARD



- universally understandable and easy to use.
- different types of words.
- the life of the play area.
- <u>communication-sign/</u>

 Developed with guidance from experts in Augmentative and Alternative Communication (AAC) and Inclusive Design, Karen B. Haines and Ingrid M. Kanics, Landscape Structures' Symbol Communication Sign includes pictures representing nouns/pronouns, verbs, feelings, activities, and playground events as well as letters and numbers.

• While many different symbol sets are used across the AAC industry, the symbols created by LSI designers are

• The graphics are simple and two-dimensional, which is helpful to those with visual processing challenges.

• They are arranged left-to-right as one would build a s