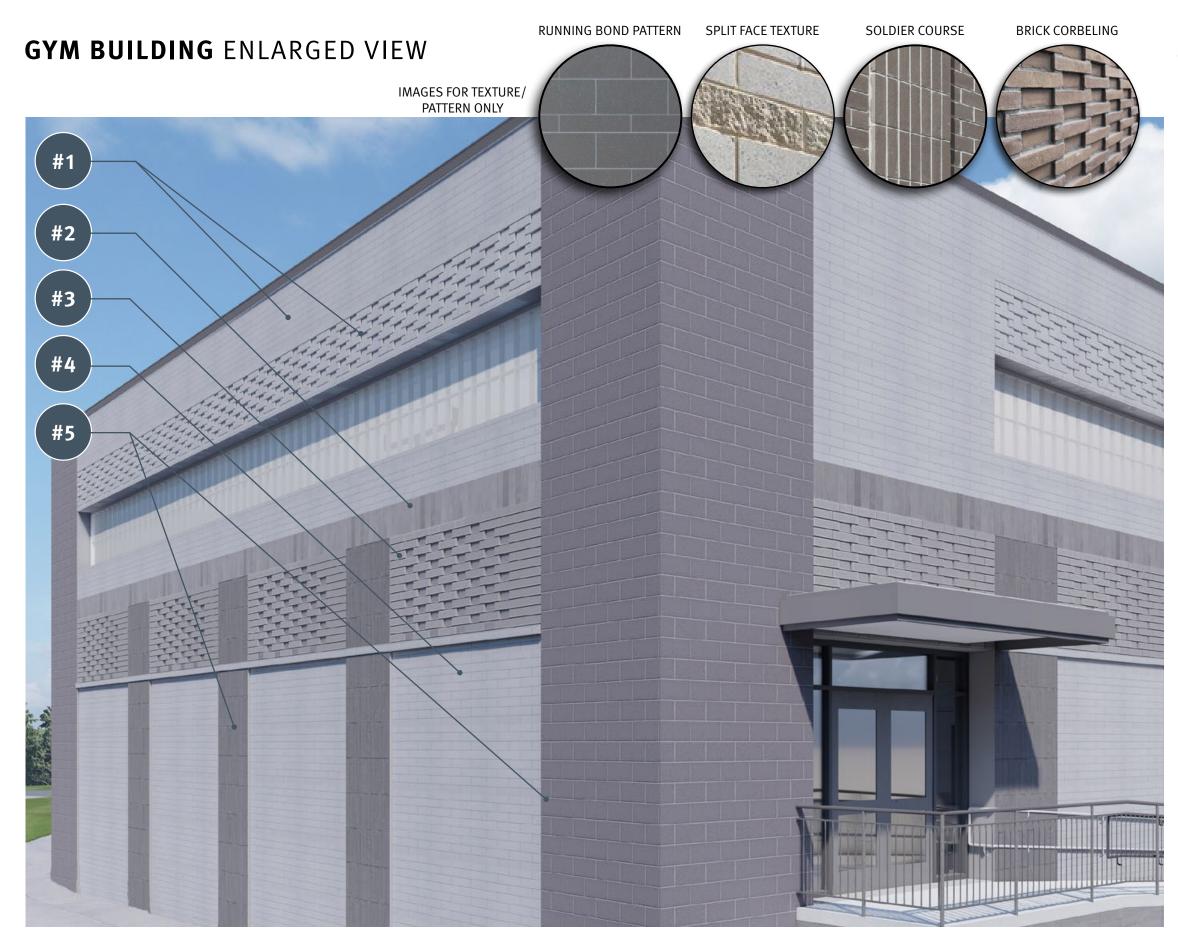

## **MASONRY TYPES / SIZES / FINISHES:**

ARCH CMU - 4" X 16" NOM. AND 4"X8" NOM. JANDRIS - 9312 GROUND FACE

**ARCH CMU -** 4" X 16" NOM. AND 4"X8" NOM. JANDRIS - W-60 SPLIT FACE

ARCH CMU - 4" X 8" NOM. & 4" X 16" NOM. JANDRIS - 5100G GROUND FACE

**ARCH CMU -** 4" X 16" NOM. JANDRIS - 5200G WEATHERED POLISH

**ARCH CMU -** 4" X 16" NOM. JANDRIS - 9307 GROUND FACE

BRICK - 2 1/4" X 8" NOM. SIOUX CITY VINTAGE BLACK SMOOTH

**BRICK -** 2 1/4" X 8" NOM. HEBRON BRICKS SLATE GRAY

FOR REF: EXISTING BRICK