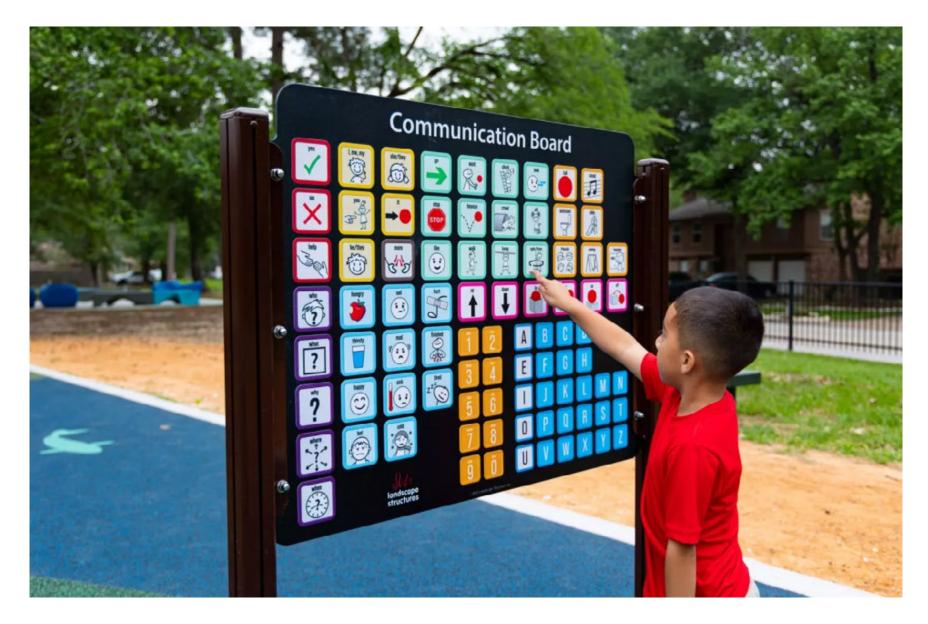

## PLAYGROUND DESIGN INCLUSIVE PLAY: COMMUNICATION BOARD

- universally understandable and easy to use.
- different types of words.
- the life of the play area.
- <u>communication-sign/</u>

 Developed with guidance from experts in Augmentative and Alternative Communication (AAC) and Inclusive Design, Karen B. Haines and Ingrid M. Kanics, Landscape Structures' Symbol Communication Sign includes pictures representing nouns/pronouns, verbs, feelings, activities, and playground events as well as letters and numbers.

• While many different symbol sets are used across the AAC industry, the symbols created by LSI designers are

• The graphics are simple and two-dimensional, which is helpful to those with visual processing challenges.

• They are arranged left-to-right as one would build a sentence with industry-standard colors representing

• Additionally, symbols are placed on a black background to be easier to read for those with visual impairments. And because it's manufactured using proprietary DigiFuse® technology, the graphics will look great over

• More information can be found at Landscape Form's website: https://www.playlsi.com/en/commercialplayground-equipment/playground-components/symbol-