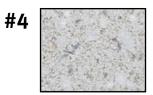

## **MASONRY TYPES / SIZES / FINISHES:**

ARCH CMU - 4" X 16" NOM. AND 4"X8" NOM. JANDRIS - 9312 GROUND FACE

**ARCH CMU -** 4" X 16" NOM. AND 4"X8" NOM. JANDRIS - W-60 SPLIT FACE

ARCH CMU - 4" X 8" NOM. & 4" X 16" NOM. JANDRIS - 5100G GROUND FACE

**ARCH CMU -** 4" X 16" NOM. JANDRIS - 5200G WEATHERED POLISH

**ARCH CMU -** 4" X 16" NOM. JANDRIS - 9307 GROUND FACE

BRICK - 2 1/4" X 8" NOM. SIOUX CITY VINTAGE BLACK SMOOTH

**BRICK -** 2 1/4" X 8" NOM. HEBRON BRICKS SLATE GRAY