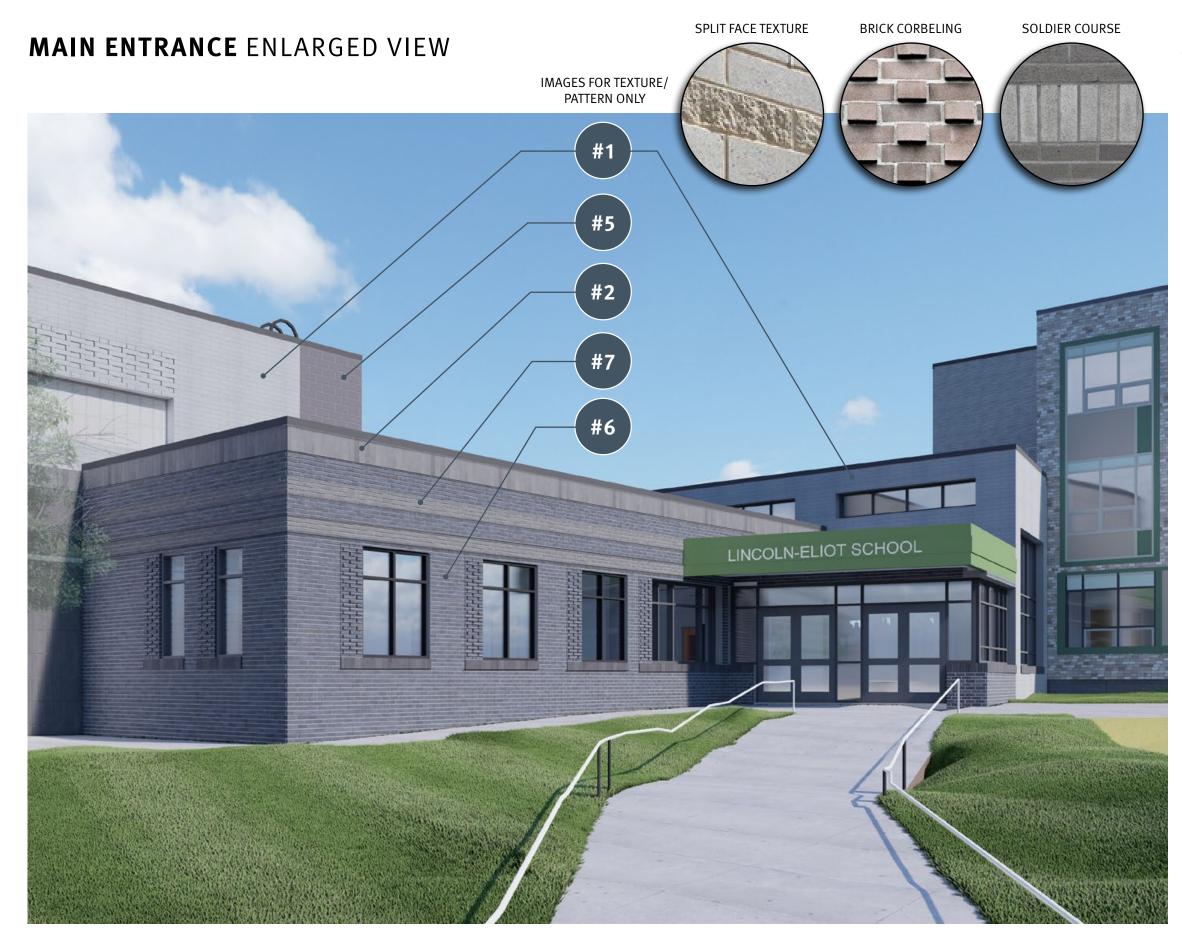

THE NORTHEAST



## **PERSPECTIVE -** APPROACH FROM JACKSON ROAD



\* TREES AND PLANTS ARE PLANNED BUT NOT ALL ARE SHOWN IN THIS ILLUSTRATIVE RENDITION OF THE PROJECT.

## **PERSPECTIVE -** APPROACH FROM BUS PICK-UP/DROP-OFF



\* TREES AND PLANTS ARE PLANNED BUT NOT ALL ARE SHOWN IN THIS ILLUSTRATIVE RENDITION OF THE PROJECT.

## **PERSPECTIVE -** APPROACH FROM WABAN STREET



## **PERSPECTIVE -** APPROACH FROM WABAN STREET



## **PERSPECTIVE -** APPROACH FROM WABAN STREET & WALNUT PARK



## **SOUTH ELEVATION**



## **WEST ELEVATION**



\* TREES AND PLANTS ARE PLANNED BUT NOT ALL ARE SHOWN IN THIS ILLUSTRATIVE RENDITION OF THE PROJECT.

## **NORTH ELEVATION**



\* TREES AND PLANTS ARE PLANNED BUT NOT ALL ARE SHOWN IN THIS ILLUSTRATIVE RENDITION OF THE PROJECT.

## EAST ELEVATION





## **MASONRY TYPES / SIZES / FINISHES:**



ARCH CMU - 4" X 16" NOM. AND 4"X8" NOM. JANDRIS - 9312 GROUND FACE



**ARCH CMU -** 4" X 16" NOM. AND 4"X8" NOM. JANDRIS - W-60 SPLIT FACE



ARCH CMU - 4" X 8" NOM. & 4" X 16" NOM. JANDRIS - 5100G GROUND FACE



**ARCH CMU -** 4" X 16" NOM. JANDRIS - 5200G WEATHERED POLISH



**ARCH CMU -** 4" X 16" NOM. JANDRIS - 9307 GROUND FACE



BRICK - 2 1/4" X 8" NOM. SIOUX CITY VINTAGE BLACK SMOOTH



**BRICK -** 2 1/4" X 8" NOM. HEBRON BRICKS SLATE GRAY

FOR REF: EXISTING BRICK



## MAIN ENTRANCE LINE-DRAWING DETAIL





## **MASONRY TYPES / SIZES / FINISHES:**



ARCH CMU - 4" X 16" NOM. AND 4"X8" NOM. JANDRIS - 9312 GROUND FACE



**ARCH CMU -** 4" X 16" NOM. AND 4"X8" NOM. JANDRIS - W-60 SPLIT FACE



ARCH CMU - 4" X 8" NOM. & 4" X 16" NOM. JANDR