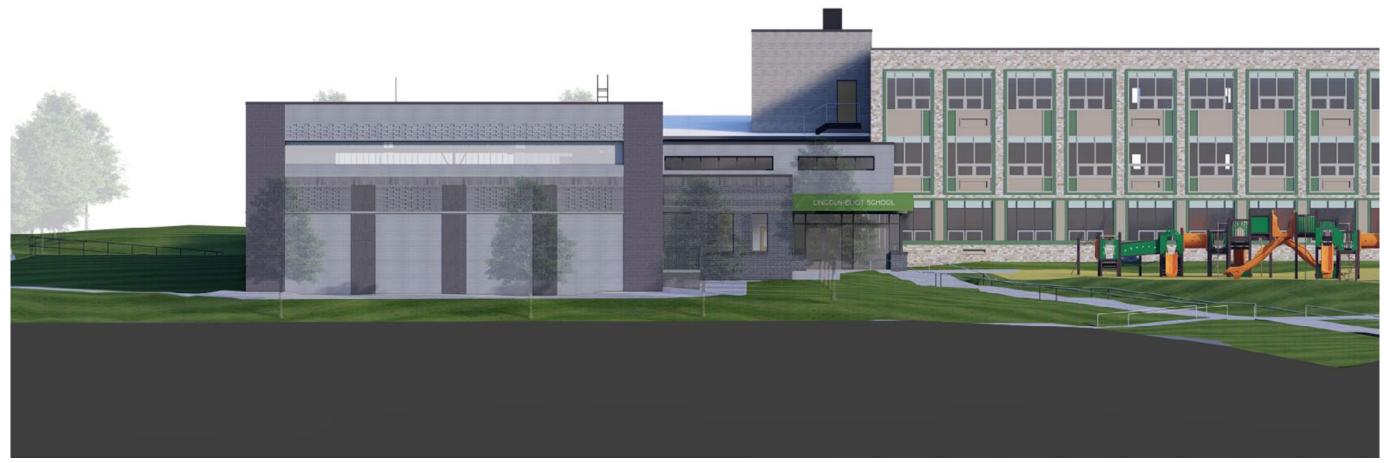

TERIOR DESIGN UPDATE
- **3 LANDSCAPE DESIGN UPDATE**
- **4 PLAYGROUND DESIGN UPDATE**

# **EXTERIOR DESIGN**

**ARROWSTREET** NEWTON, MA / LINCOLN-ELIOT ELEMENTARY SCHOOL

## **OVERALL AXON -** VIEW FROM THE SOUTHWEST



## **OVERALL AXON -** VIEW FROM THE NORTHEAST



## **PERSPECTIVE -** APPROACH FROM JACKSON ROAD



\* TREES AND PLANTS ARE PLANNED BUT NOT ALL ARE SHOWN IN THIS ILLUSTRATIVE RENDITION OF THE PROJECT.

## **PERSPECTIVE -** APPROACH FROM BUS PICK-UP/DROP-OFF



\* TREES AND PLANTS ARE PLANNED BUT NOT ALL ARE SHOWN IN THIS ILLUSTRATIVE RENDITION OF THE PROJECT.

## **PERSPECTIVE -** APPROACH FROM WABAN STREET



## **PERSPECTIVE -** APPROACH FROM WABAN STREET



## **PERSPECTIVE -** APPROACH FROM WABAN STREET & WALNUT PARK



## **SOUTH ELEVATION**



## **WEST ELEVATION**



\* TREES AND PLANTS ARE PLANNED BUT NOT ALL ARE SHOWN IN THIS ILLUSTRATIVE RENDITION OF THE PROJECT.

## **NORTH ELEVATION**



\* TREES AND PLANTS ARE PLANNED BUT NOT ALL ARE SHOWN IN THIS ILLUSTRATIVE RENDITION OF THE PROJECT.

## EAST ELEVATION





## **MASONRY TYPES / SIZES / FINISHES:**



ARCH CMU - 4" X 16" NOM. AND 4"X8" NOM. JANDRIS - 9312 GROUND FACE



**ARCH CMU -** 4" X 16" NOM. AND 4"X8" NOM. JANDRIS - W-60 SPLIT FACE



ARCH CMU - 4" X 8" NOM. & 4" X 16" NOM. JANDRIS - 5100G GROUND FACE



**ARCH CMU -** 4" X 16" NOM. JANDRIS - 5200G WEATHERED POLISH



**ARCH CMU -** 4" X 16" NOM. JANDRIS - 9307 GROUND FACE



BRICK - 2 1/4" X 8" NOM. SIOUX CITY VINTAGE BLACK SMOOTH



**BRICK -** 2 1/4" X 8" NOM. HEBRON BRICKS SLATE GRAY

FOR REF: EXISTING BRICK



## MAIN ENTRANCE LINE